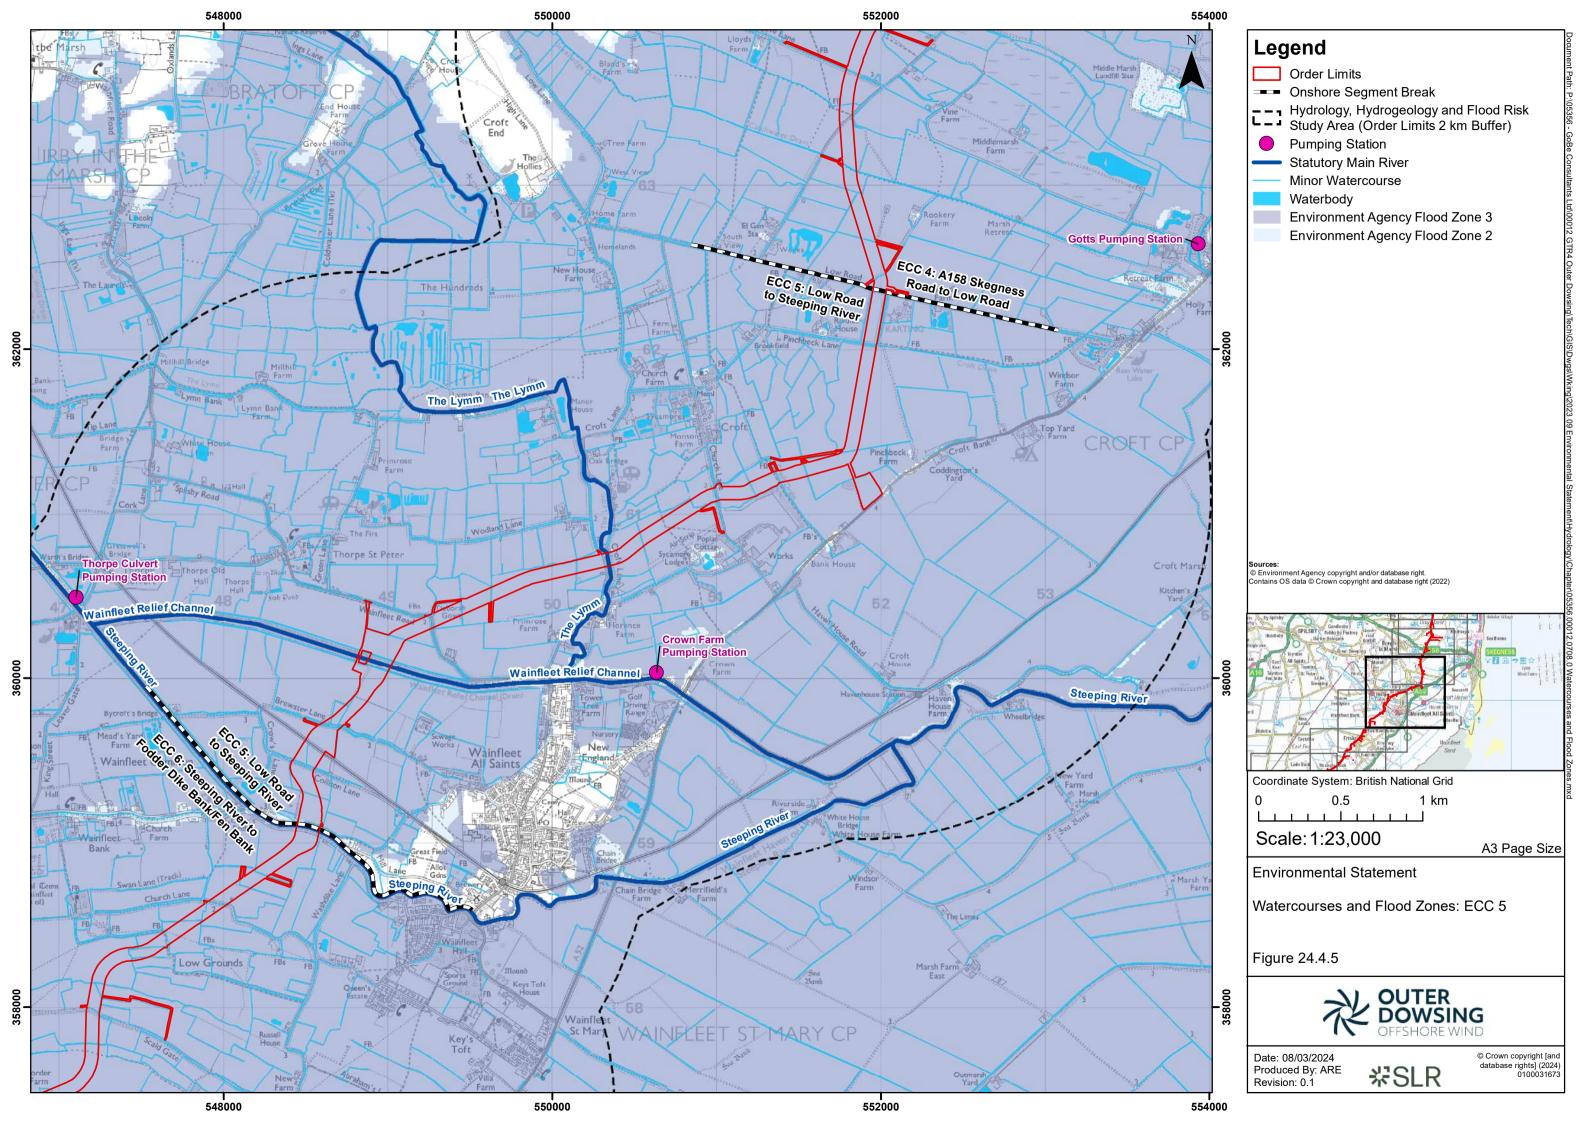

## **Table of Figures**

- Figure 24.1 Hydrology, Hydrogeology and Flood Risk Study Area (document reference 6.2.24.1)
- Figure 24.2 Surface Water Operational Catchments (document reference 6.2.24.2)
- Figure 24.3 Internal Drainage Board Administrative Boundaries (document reference 6.2.24.3)
- Figure 24.4 Watercourses and Flood Zones (document reference 6.2.24.4)
- Figure 24.5 Aquifer Designations, Source Protection Zones, Abstraction and Discharge Locations (document reference 6.2.24.5)