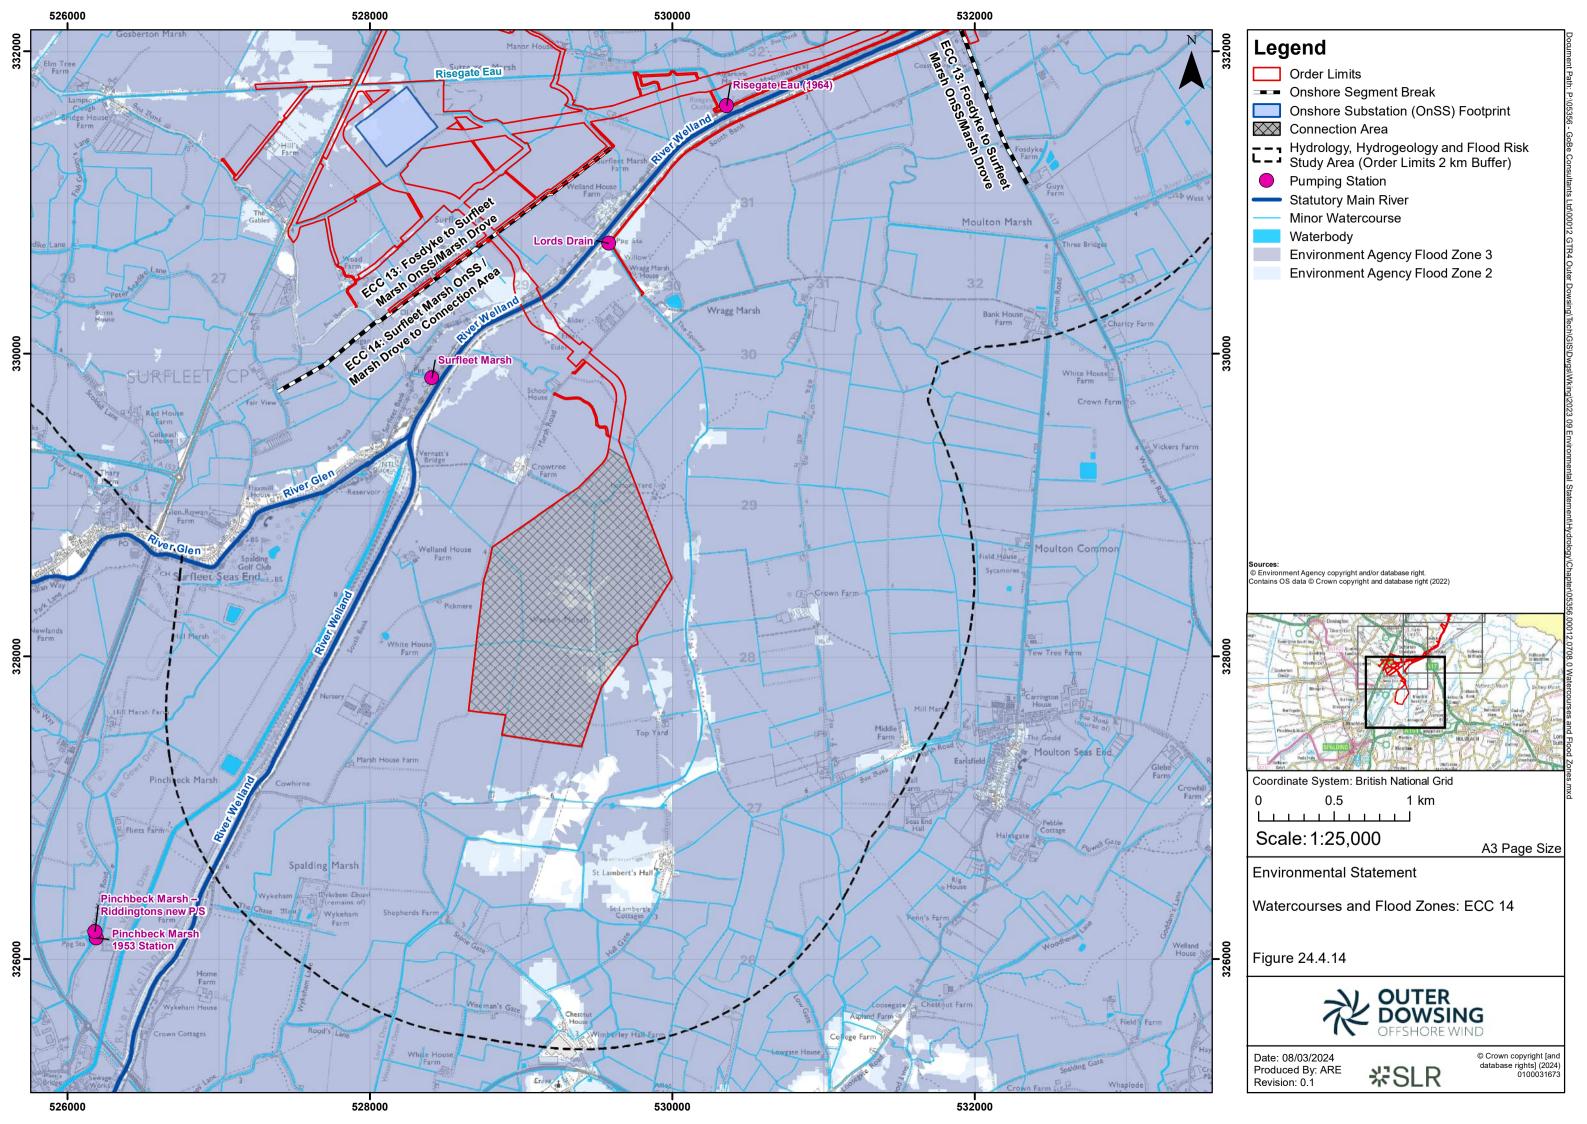

## **Table of Figures**

- Figure 24.1 Hydrology, Hydrogeology and Flood Risk Study Area (document reference 6.2.24.1)
- Figure 24.2 Surface Water Operational Catchments (document reference 6.2.24.2)
- Figure 24.3 Internal Drainage Board Administrative Boundaries (document reference 6.2.24.3)
- Figure 24.4 Watercourses and Flood Zones (document reference 6.2.24.4)
- Figure 24.5 Aquifer Designations, Source Protection Zones, Abstraction and Discharge Locations (document reference 6.2.24.5)