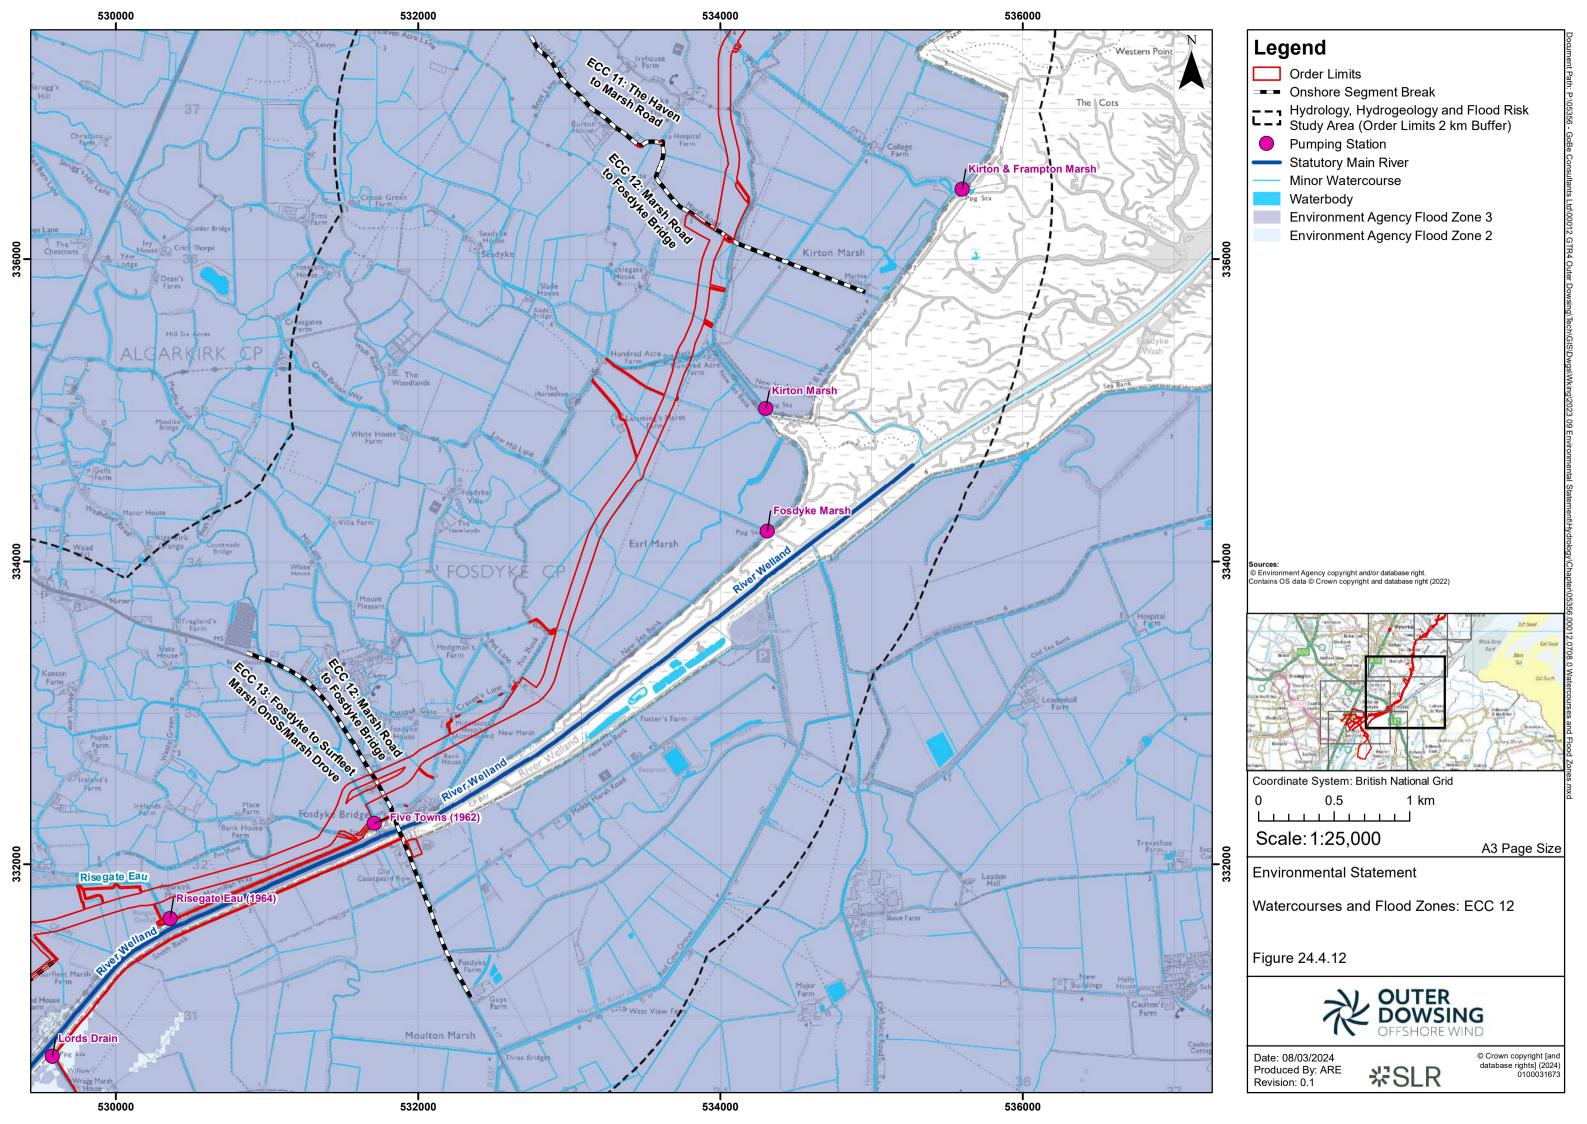

## **Table of Figures**

- Figure 24.1 Hydrology, Hydrogeology and Flood Risk Study Area (document reference 6.2.24.1)
- Figure 24.2 Surface Water Operational Catchments (document reference 6.2.24.2)
- Figure 24.3 Internal Drainage Board Administrative Boundaries (document reference 6.2.24.3)
- Figure 24.4 Watercourses and Flood Zones (document reference 6.2.24.4)
- Figure 24.5 Aquifer Designations, Source Protection Zones, Abstraction and Discharge Locations (document reference 6.2.24.5)