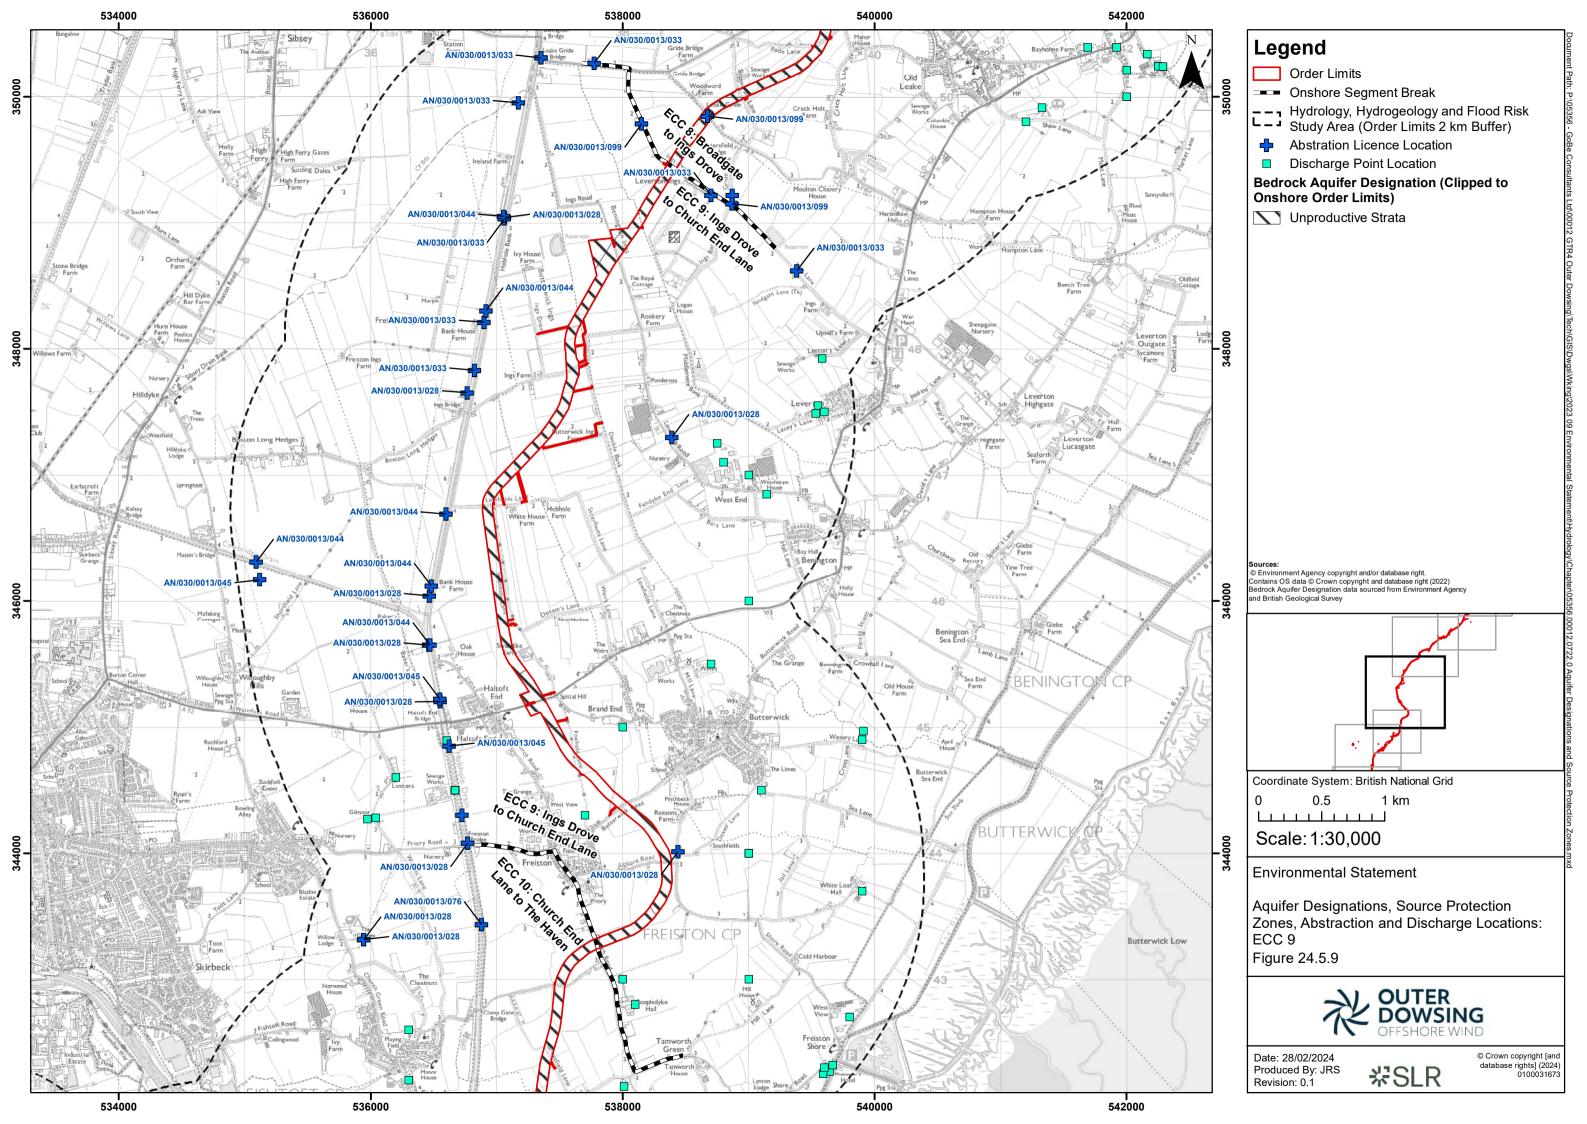

## **Table of Figures**

- Figure 24.1 Hydrology, Hydrogeology and Flood Risk Study Area (document reference 6.2.24.1)
- Figure 24.2 Surface Water Operational Catchments (document reference 6.2.24.2)
- Figure 24.3 Internal Drainage Board Administrative Boundaries (document reference 6.2.24.3)
- Figure 24.4 Watercourses and Flood Zones (document reference 6.2.24.4)
- Figure 24.5 Aquifer Designations, Source Protection Zones, Abstraction and Discharge Locations (document reference 6.2.24.5)