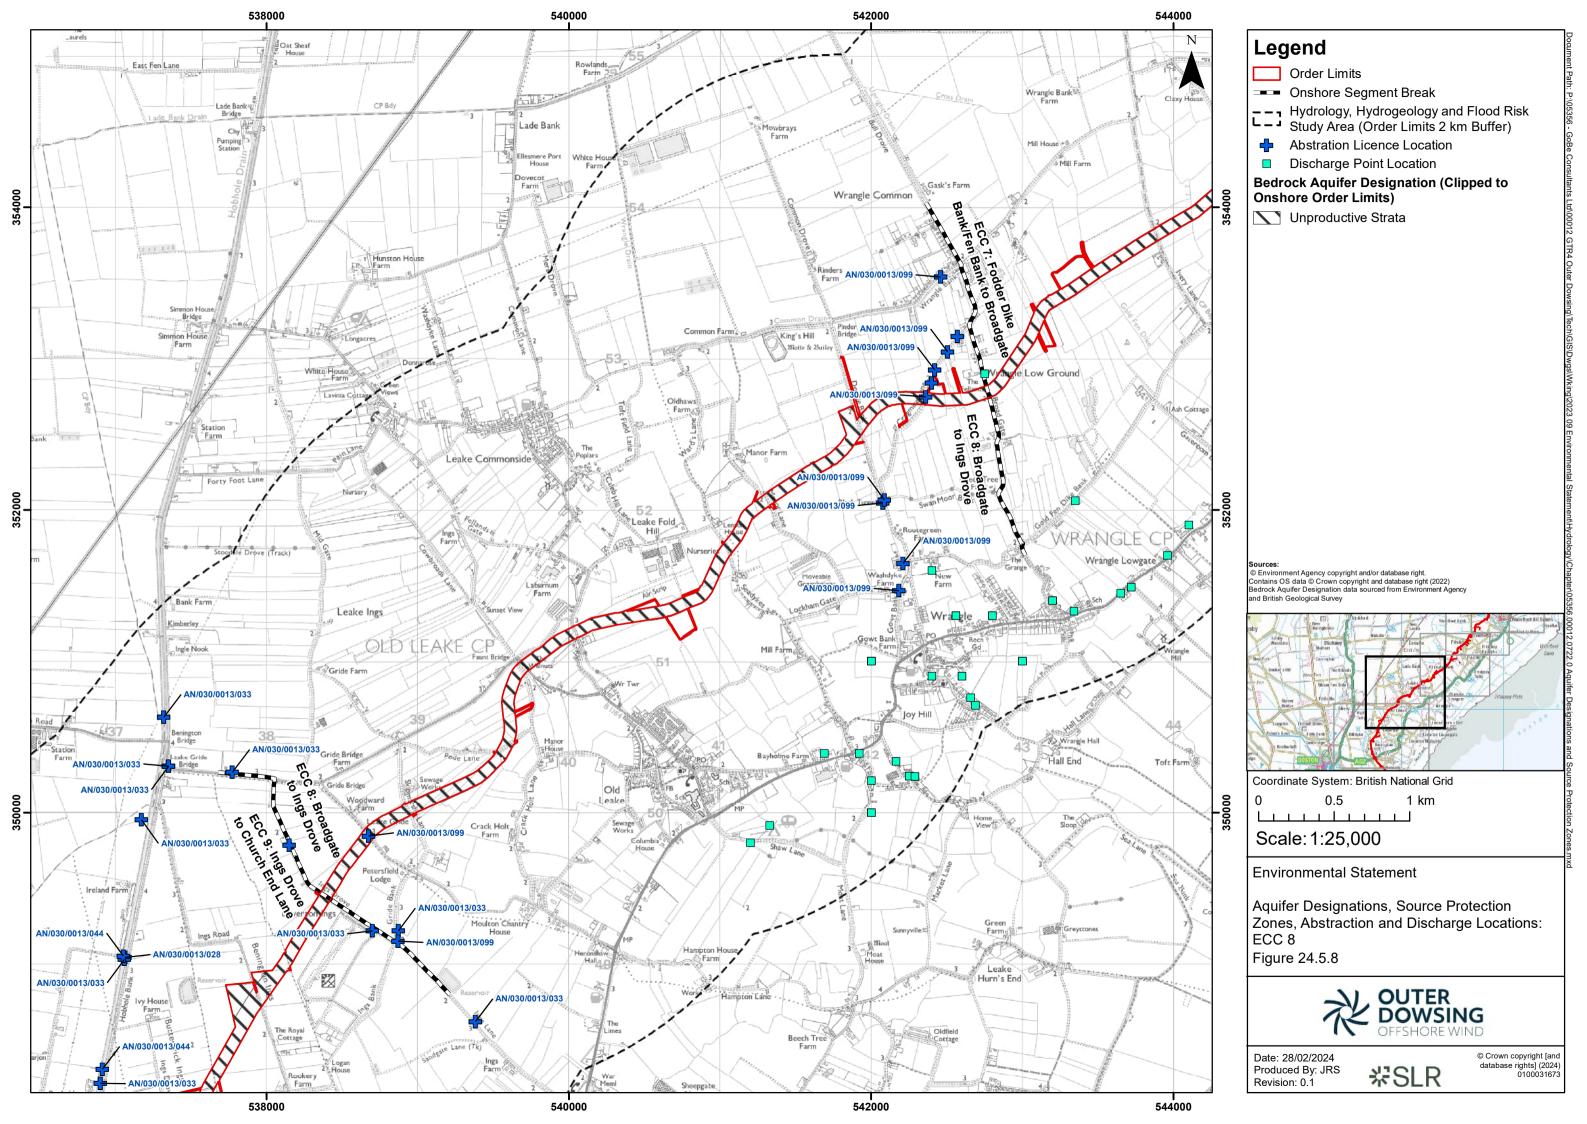

## **Table of Figures**

- Figure 24.1 Hydrology, Hydrogeology and Flood Risk Study Area (document reference 6.2.24.1)
- Figure 24.2 Surface Water Operational Catchments (document reference 6.2.24.2)
- Figure 24.3 Internal Drainage Board Administrative Boundaries (document reference 6.2.24.3)
- Figure 24.4 Watercourses and Flood Zones (document reference 6.2.24.4)
- Figure 24.5 Aquifer Designations, Source Protection Zones, Abstraction and Discharge Locations (document reference 6.2.24.5)