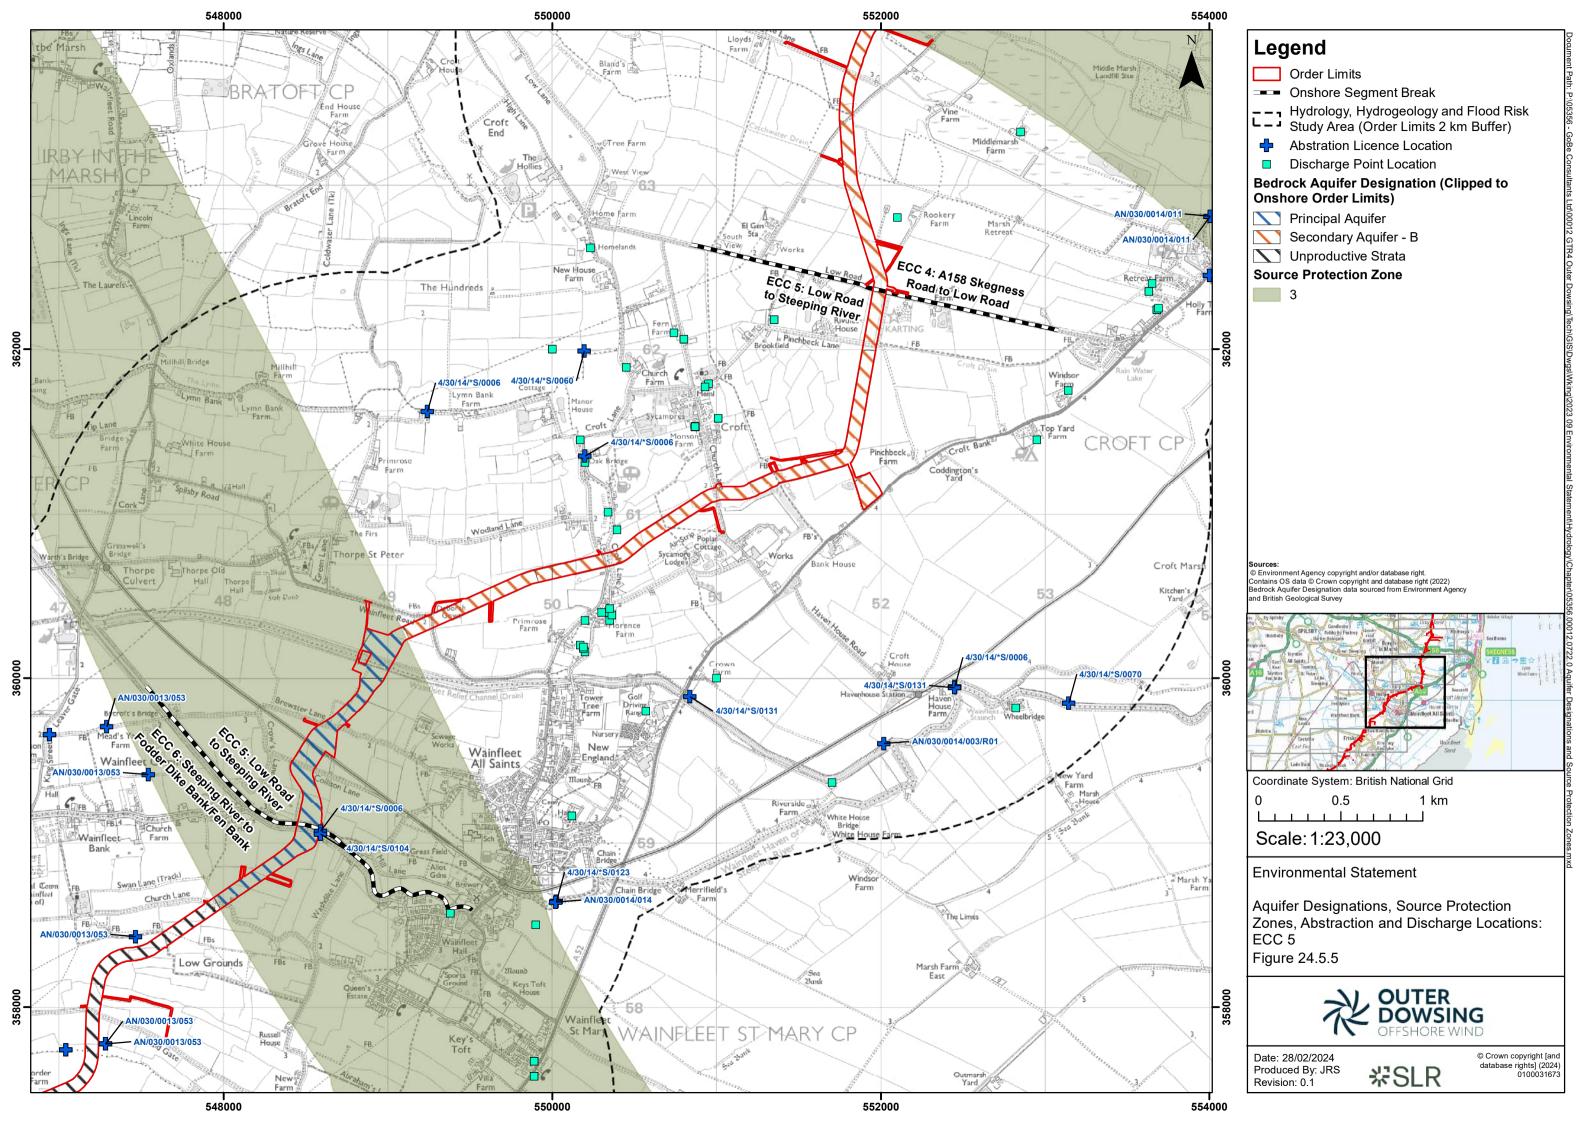

er<br>Dowsing |  |
|                              |         |                                      |                 |     |        |     | Downing          |                                           |            | dderburn      |                  |  |

## **Table of Figures**

- Figure 24.1 Hydrology, Hydrogeology and Flood Risk Study Area (document reference 6.2.24.1)
- Figure 24.2 Surface Water Operational Catchments (document reference 6.2.24.2)
- Figure 24.3 Internal Drainage Board Administrative Boundaries (document reference 6.2.24.3)
- Figure 24.4 Watercourses and Flood Zones (document reference 6.2.24.4)
- Figure 24.5 Aquifer Designations, Source Protection Zones, Abstraction and Discharge Locations (document reference 6.2.24.5)