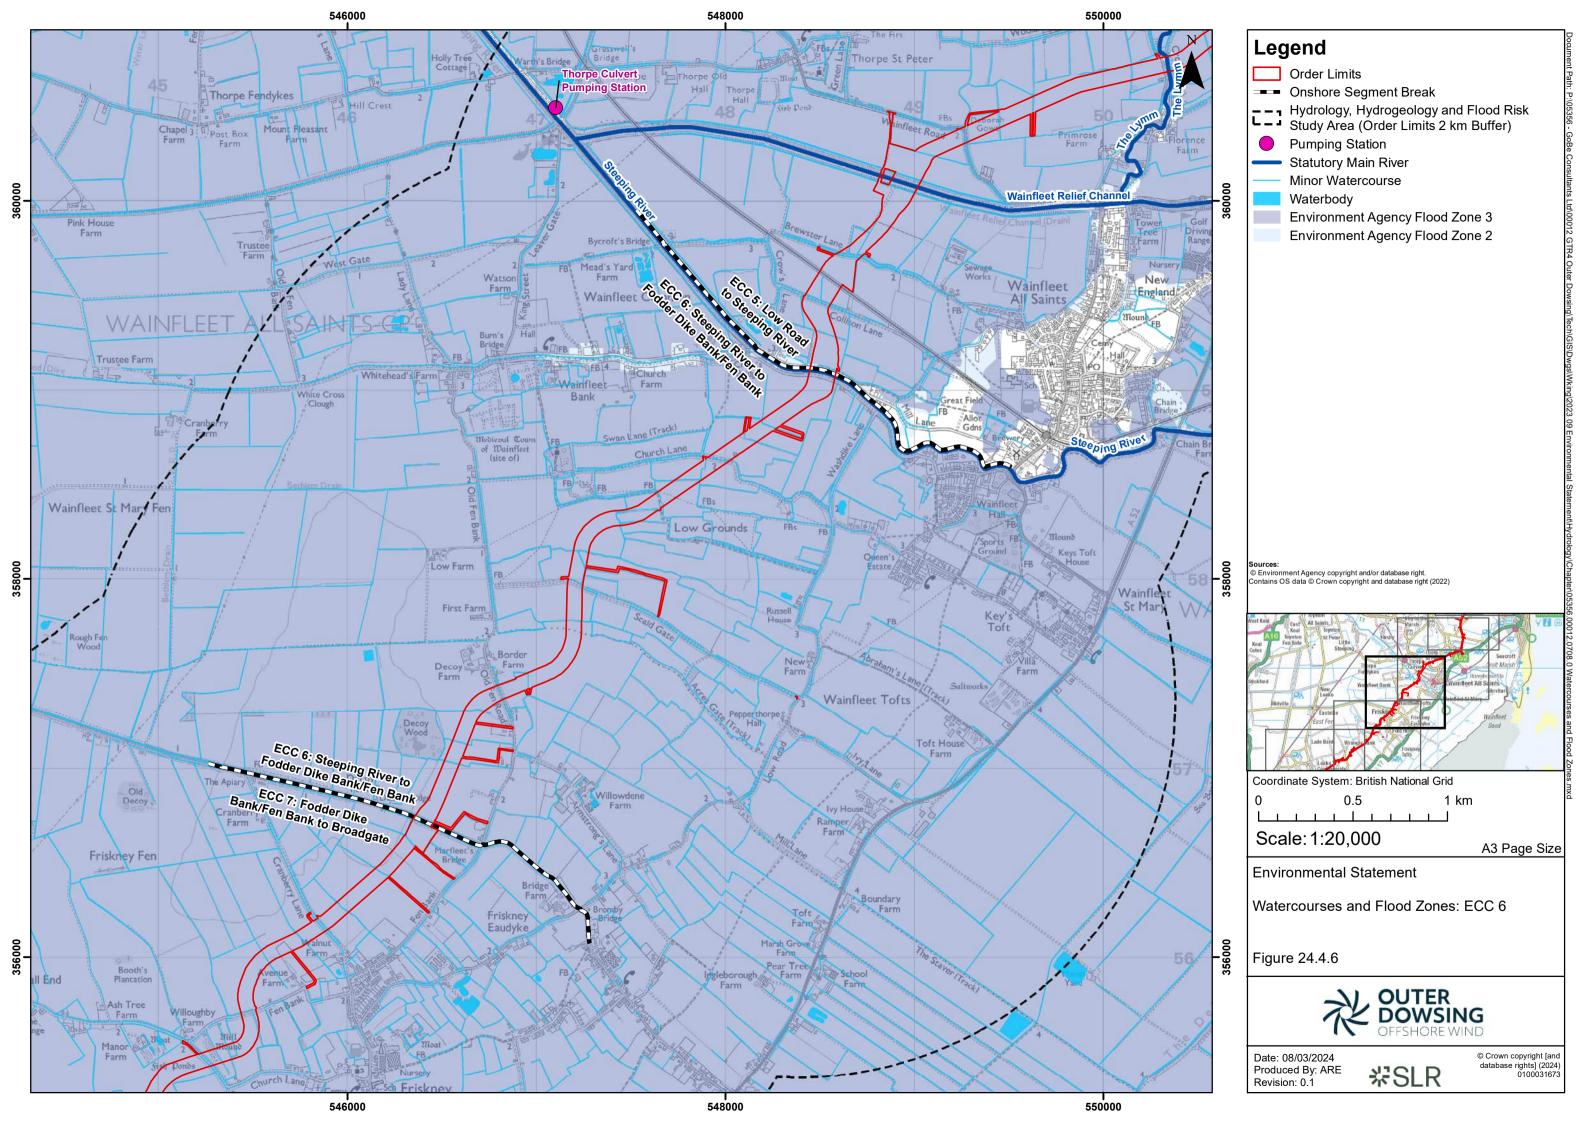

## **Table of Figures**

- Figure 24.1 Hydrology, Hydrogeology and Flood Risk Study Area (document reference 6.2.24.1)
- Figure 24.2 Surface Water Operational Catchments (document reference 6.2.24.2)
- Figure 24.3 Internal Drainage Board Administrative Boundaries (document reference 6.2.24.3)
- Figure 24.4 Watercourses and Flood Zones (document reference 6.2.24.4)
- Figure 24.5 Aquifer Designations, Source Protection Zones, Abstraction and Discharge Locations (document reference 6.2.24.5)