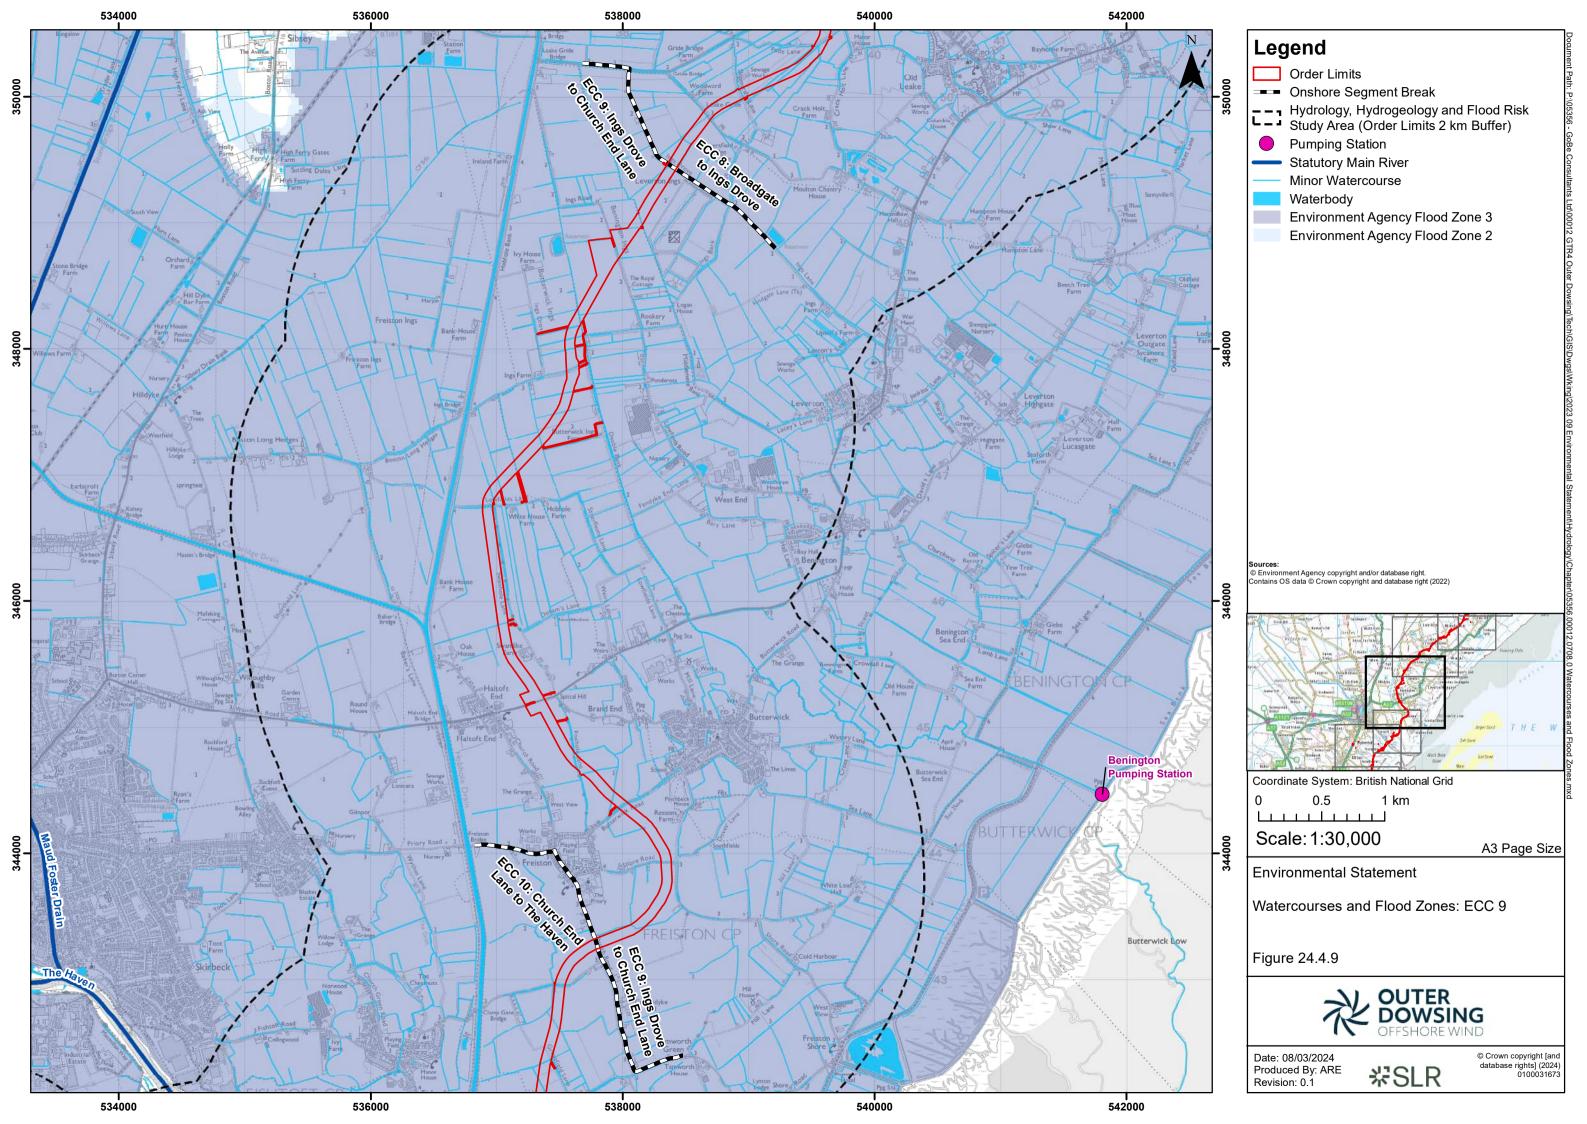

## **Table of Figures**

- Figure 24.1 Hydrology, Hydrogeology and Flood Risk Study Area (document reference 6.2.24.1)
- Figure 24.2 Surface Water Operational Catchments (document reference 6.2.24.2)
- Figure 24.3 Internal Drainage Board Administrative Boundaries (document reference 6.2.24.3)
- Figure 24.4 Watercourses and Flood Zones (document reference 6.2.24.4)
- Figure 24.5 Aquifer Designations, Source Protection Zones, Abstraction and Discharge Locations (document reference 6.2.24.5)