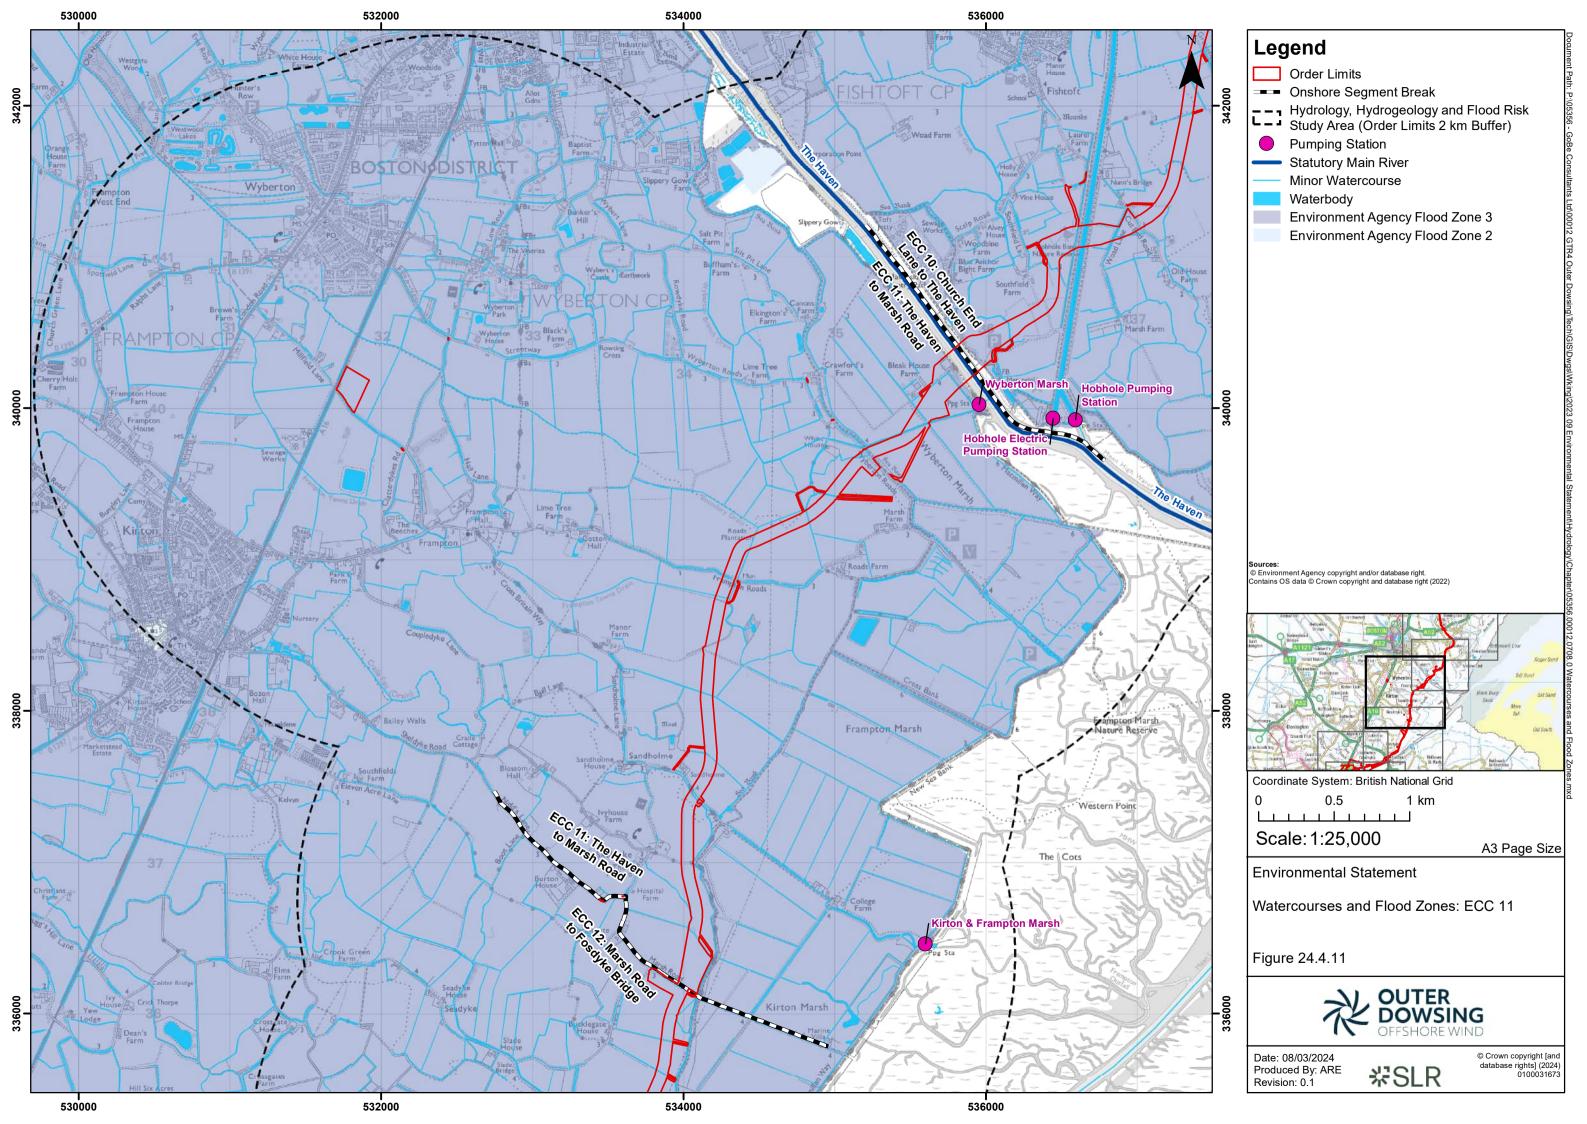

## **Table of Figures**

- Figure 24.1 Hydrology, Hydrogeology and Flood Risk Study Area (document reference 6.2.24.1)
- Figure 24.2 Surface Water Operational Catchments (document reference 6.2.24.2)
- Figure 24.3 Internal Drainage Board Administrative Boundaries (document reference 6.2.24.3)
- Figure 24.4 Watercourses and Flood Zones (document reference 6.2.24.4)
- Figure 24.5 Aquifer Designations, Source Protection Zones, Abstraction and Discharge Locations (document reference 6.2.24.5)