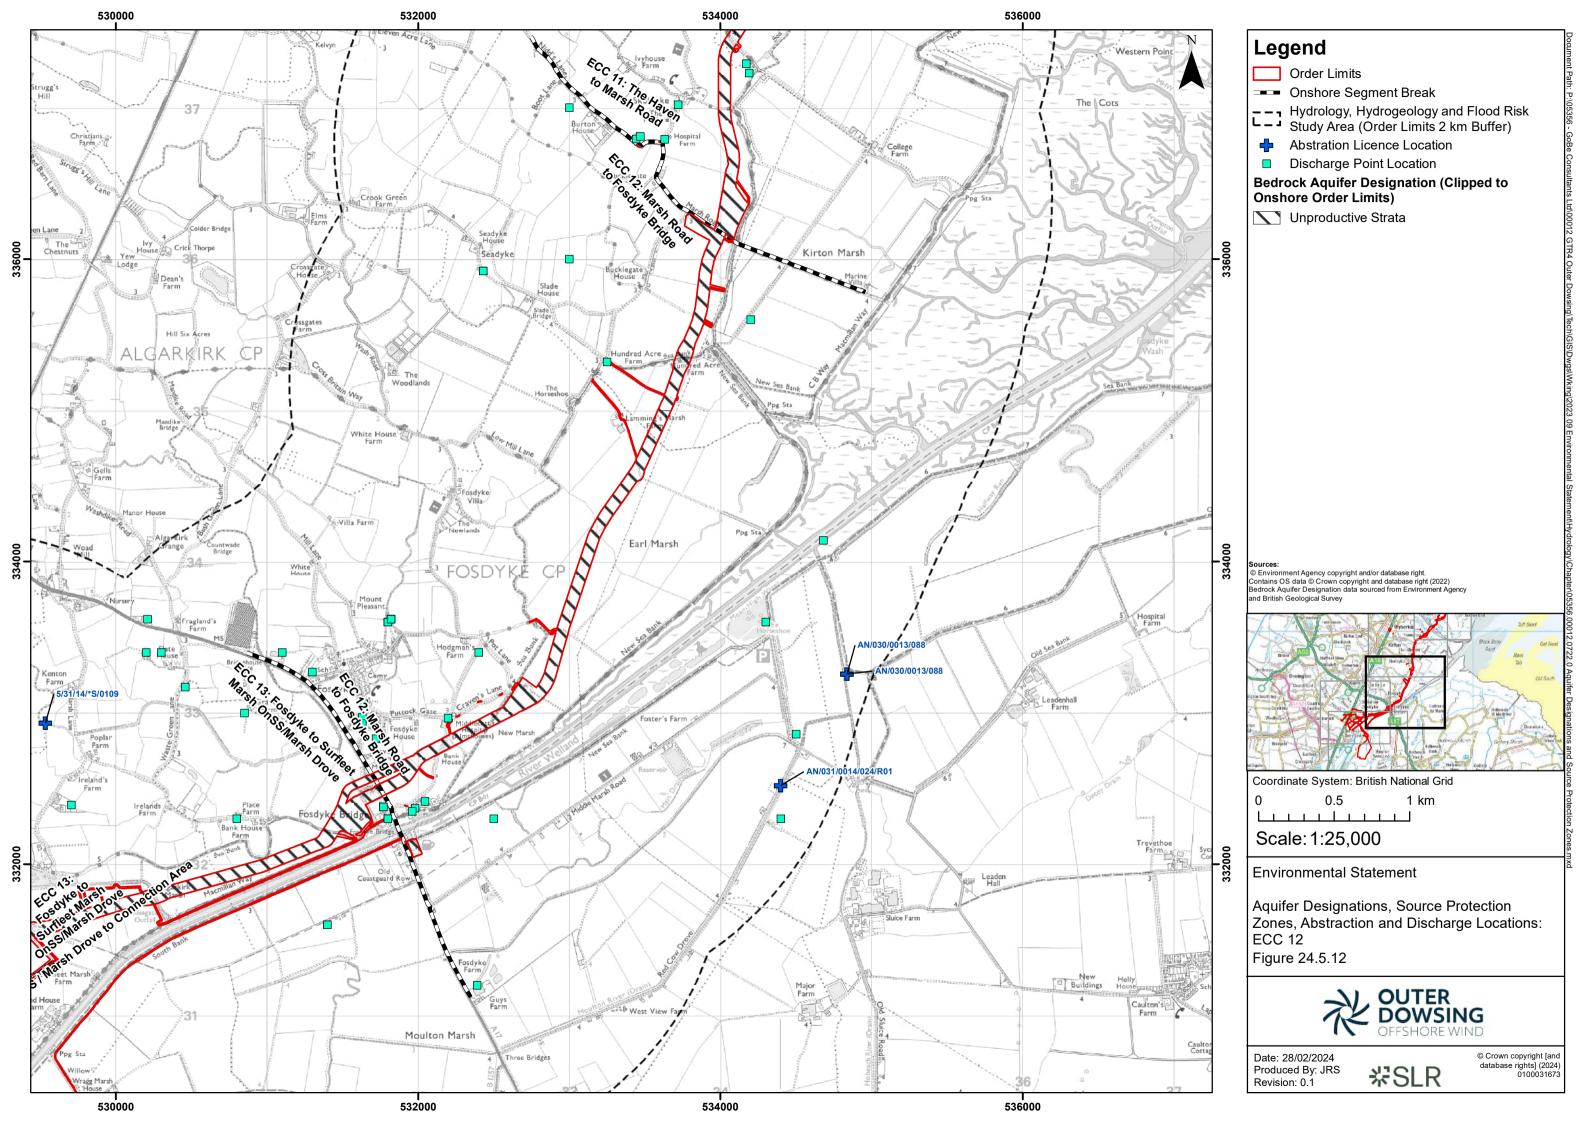

## **Table of Figures**

- Figure 24.1 Hydrology, Hydrogeology and Flood Risk Study Area (document reference 6.2.24.1)
- Figure 24.2 Surface Water Operational Catchments (document reference 6.2.24.2)
- Figure 24.3 Internal Drainage Board Administrative Boundaries (document reference 6.2.24.3)
- Figure 24.4 Watercourses and Flood Zones (document reference 6.2.24.4)
- Figure 24.5 Aquifer Designations, Source Protection Zones, Abstraction and Discharge Locations (document reference 6.2.24.5)