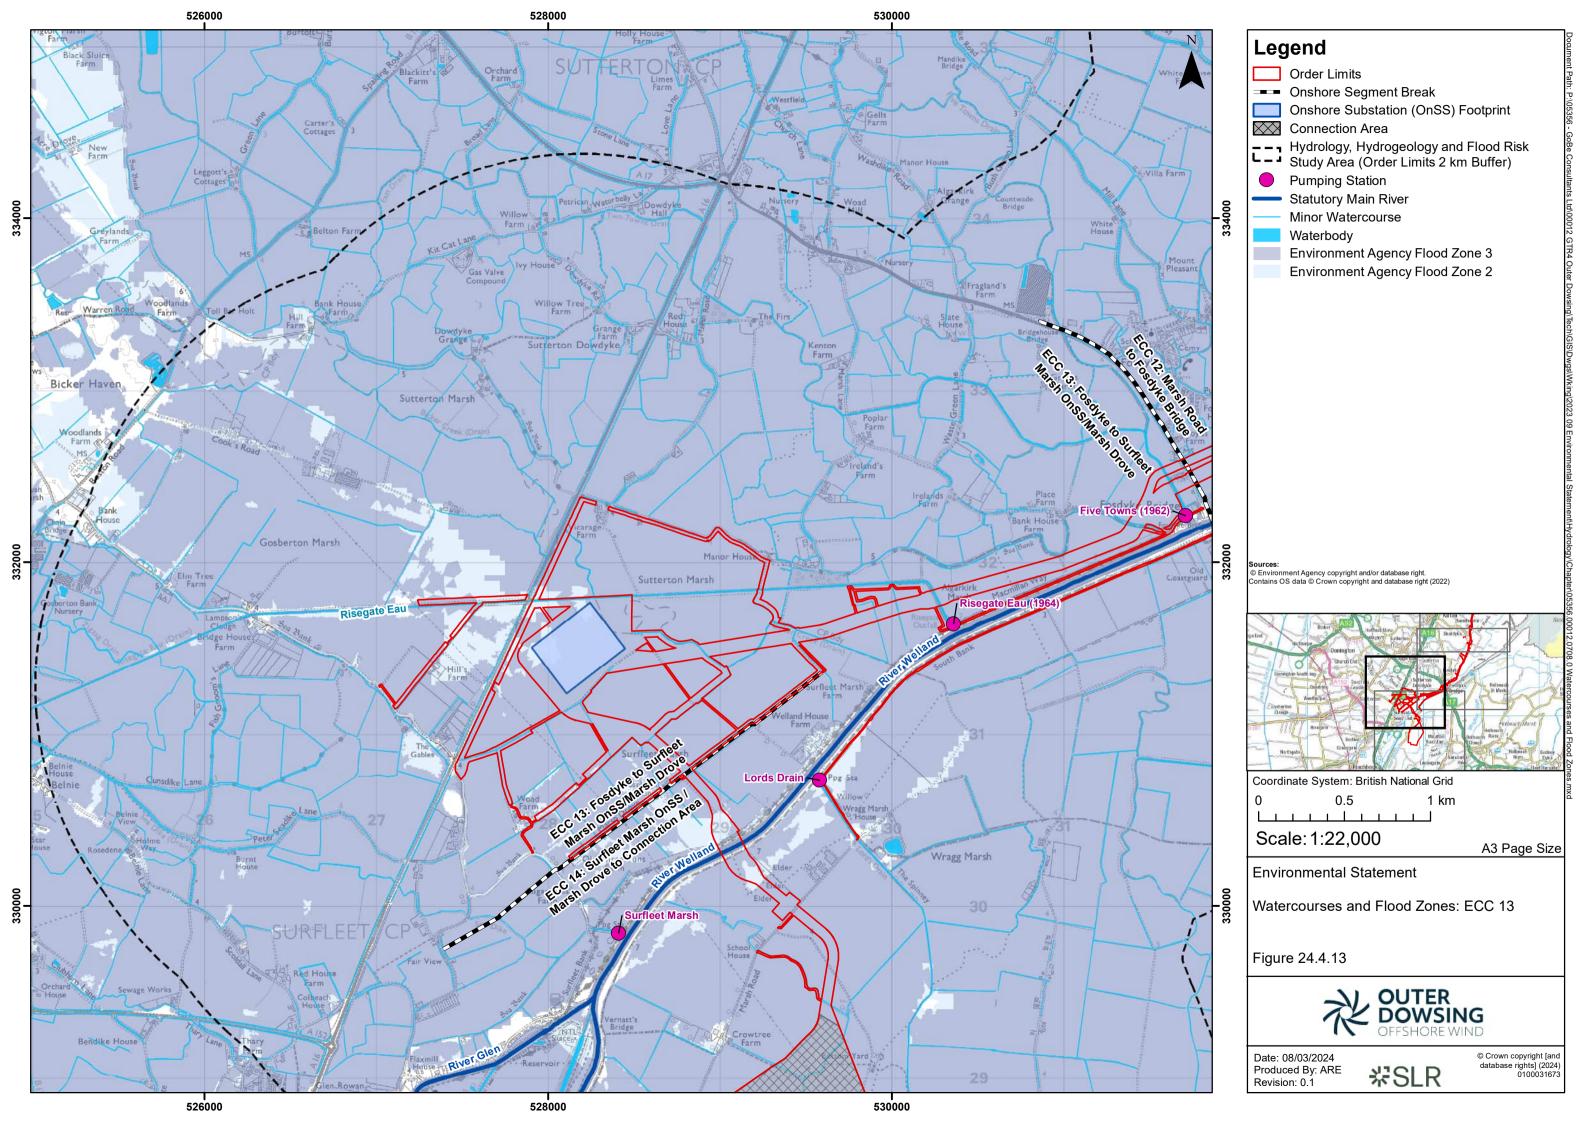

## **Table of Figures**

- Figure 24.1 Hydrology, Hydrogeology and Flood Risk Study Area (document reference 6.2.24.1)
- Figure 24.2 Surface Water Operational Catchments (document reference 6.2.24.2)
- Figure 24.3 Internal Drainage Board Administrative Boundaries (document reference 6.2.24.3)
- Figure 24.4 Watercourses and Flood Zones (document reference 6.2.24.4)
- Figure 24.5 Aquifer Designations, Source Protection Zones, Abstraction and Discharge Locations (document reference 6.2.24.5)