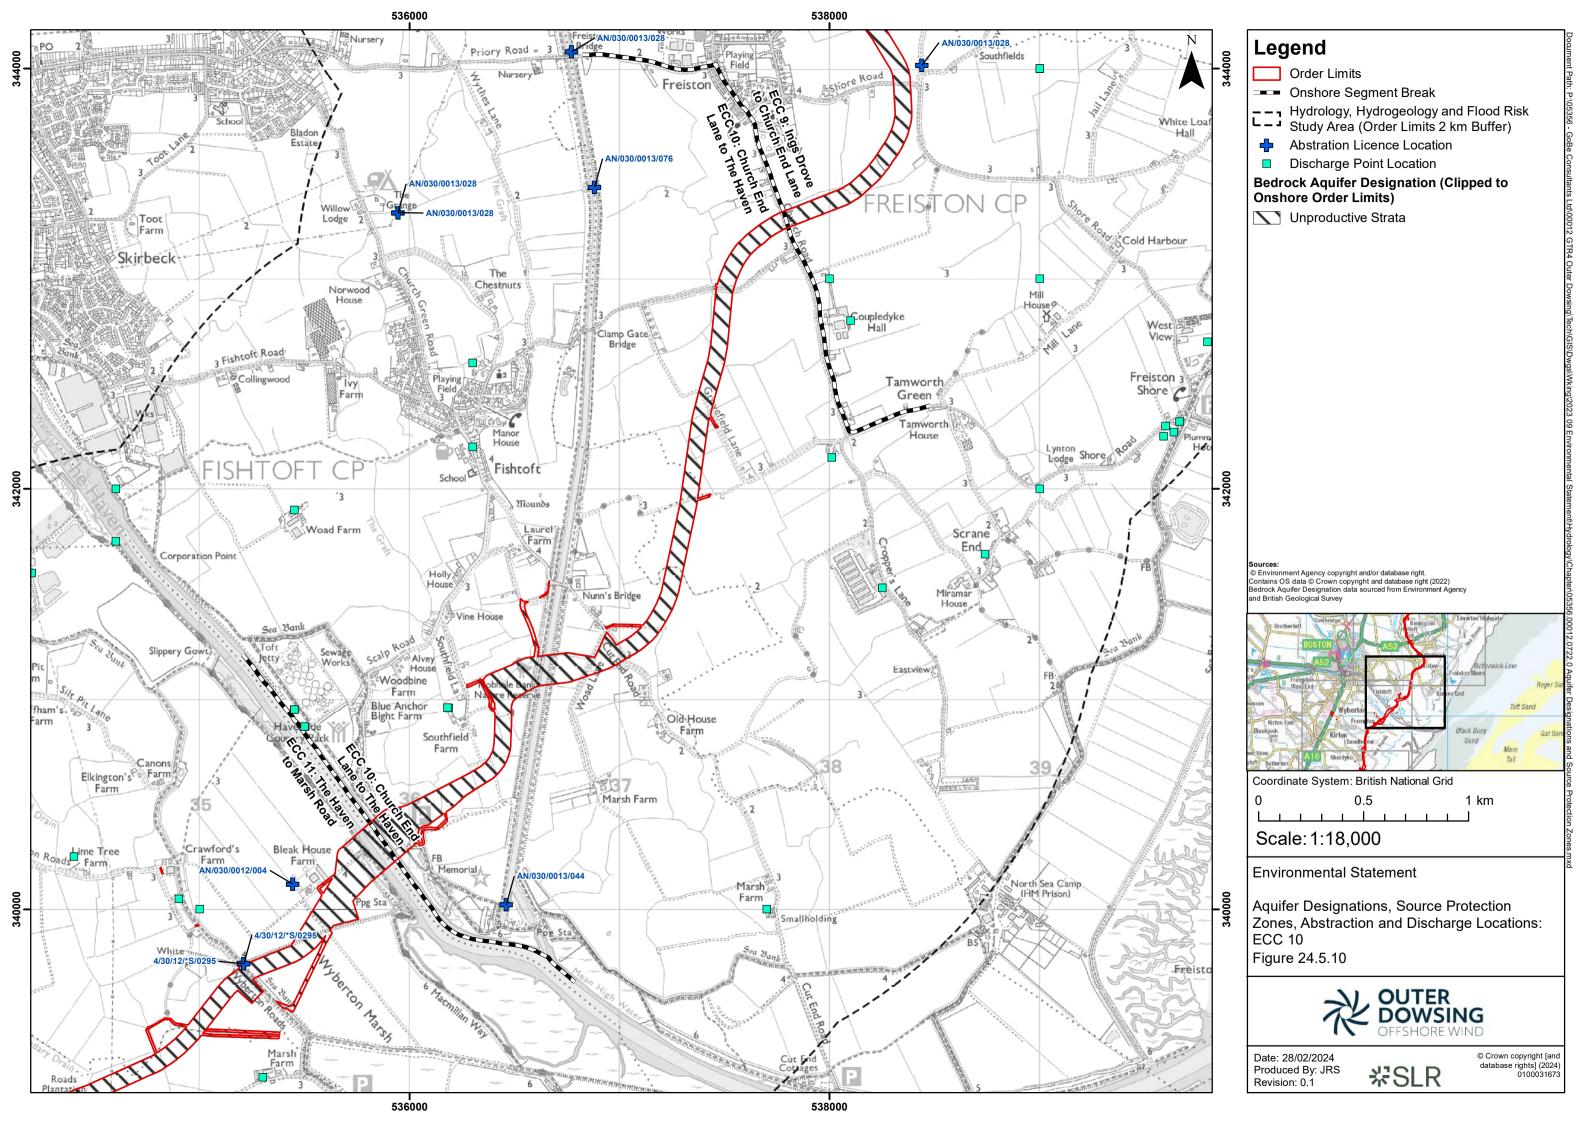

## **Table of Figures**

- Figure 24.1 Hydrology, Hydrogeology and Flood Risk Study Area (document reference 6.2.24.1)
- Figure 24.2 Surface Water Operational Catchments (document reference 6.2.24.2)
- Figure 24.3 Internal Drainage Board Administrative Boundaries (document reference 6.2.24.3)
- Figure 24.4 Watercourses and Flood Zones (document reference 6.2.24.4)
- Figure 24.5 Aquifer Designations, Source Protection Zones, Abstraction and Discharge Locations (document reference 6.2.24.5)