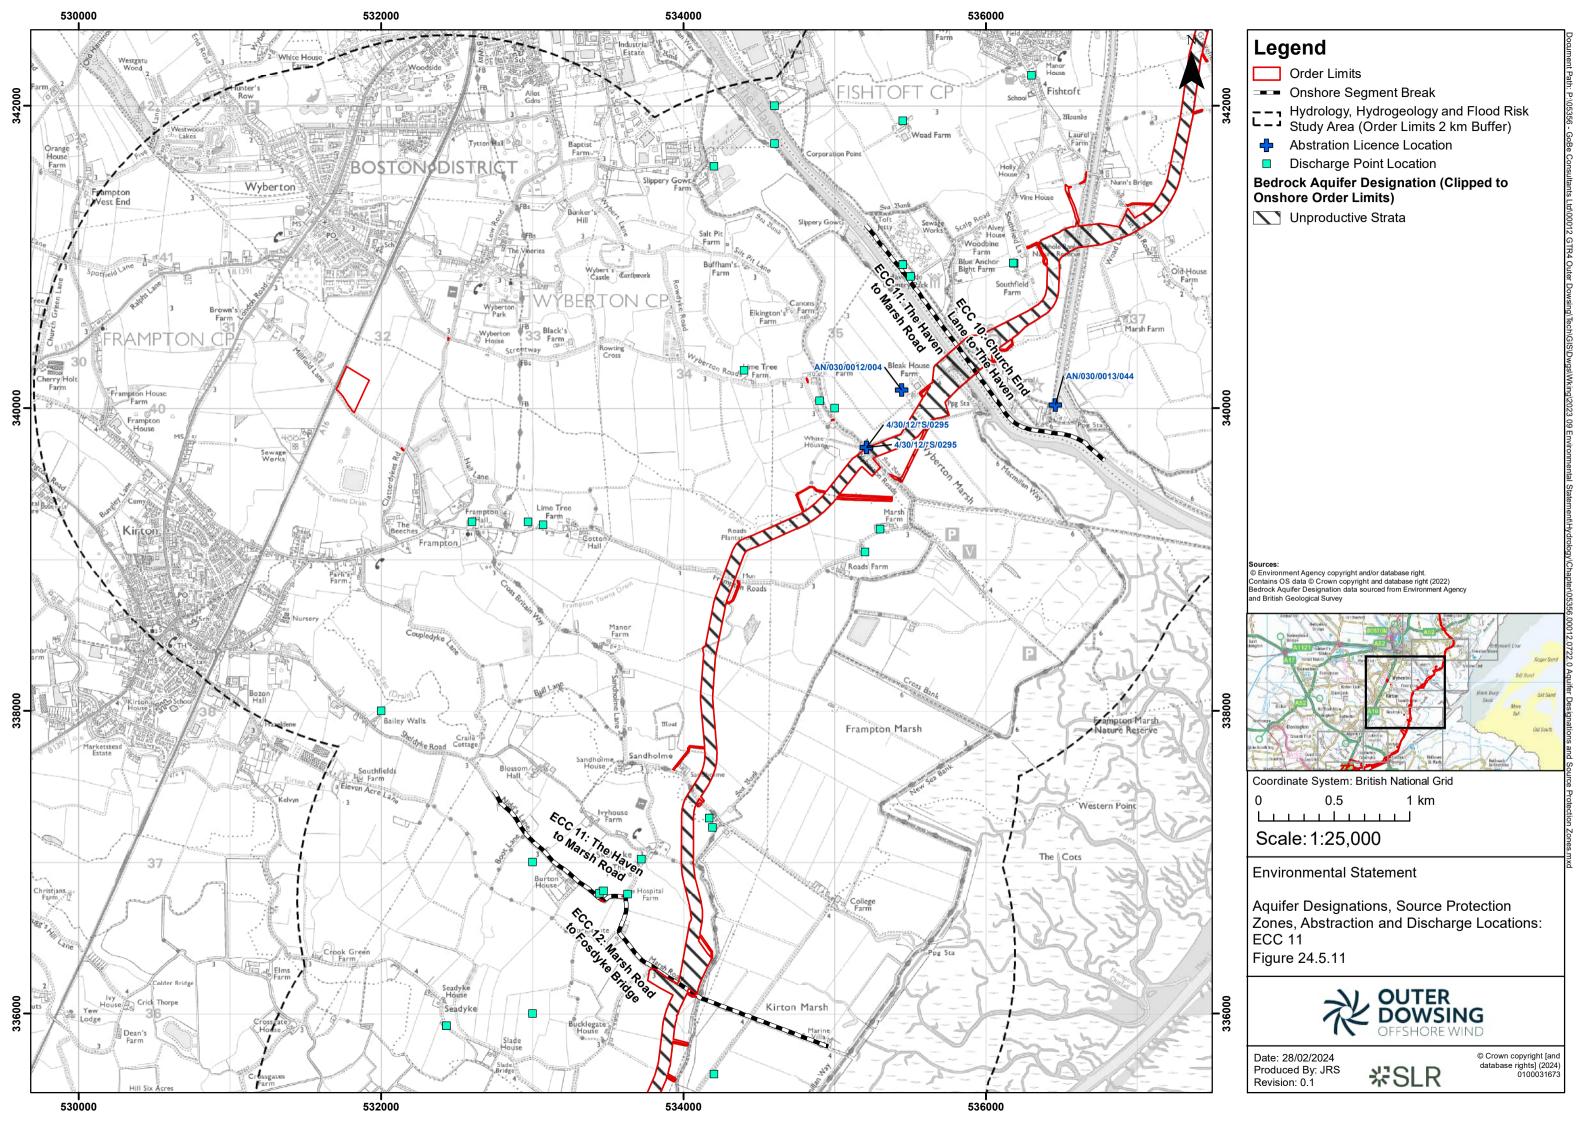

## **Table of Figures**

- Figure 24.1 Hydrology, Hydrogeology and Flood Risk Study Area (document reference 6.2.24.1)
- Figure 24.2 Surface Water Operational Catchments (document reference 6.2.24.2)
- Figure 24.3 Internal Drainage Board Administrative Boundaries (document reference 6.2.24.3)
- Figure 24.4 Watercourses and Flood Zones (document reference 6.2.24.4)
- Figure 24.5 Aquifer Designations, Source Protection Zones, Abstraction and Discharge Locations (document reference 6.2.24.5)