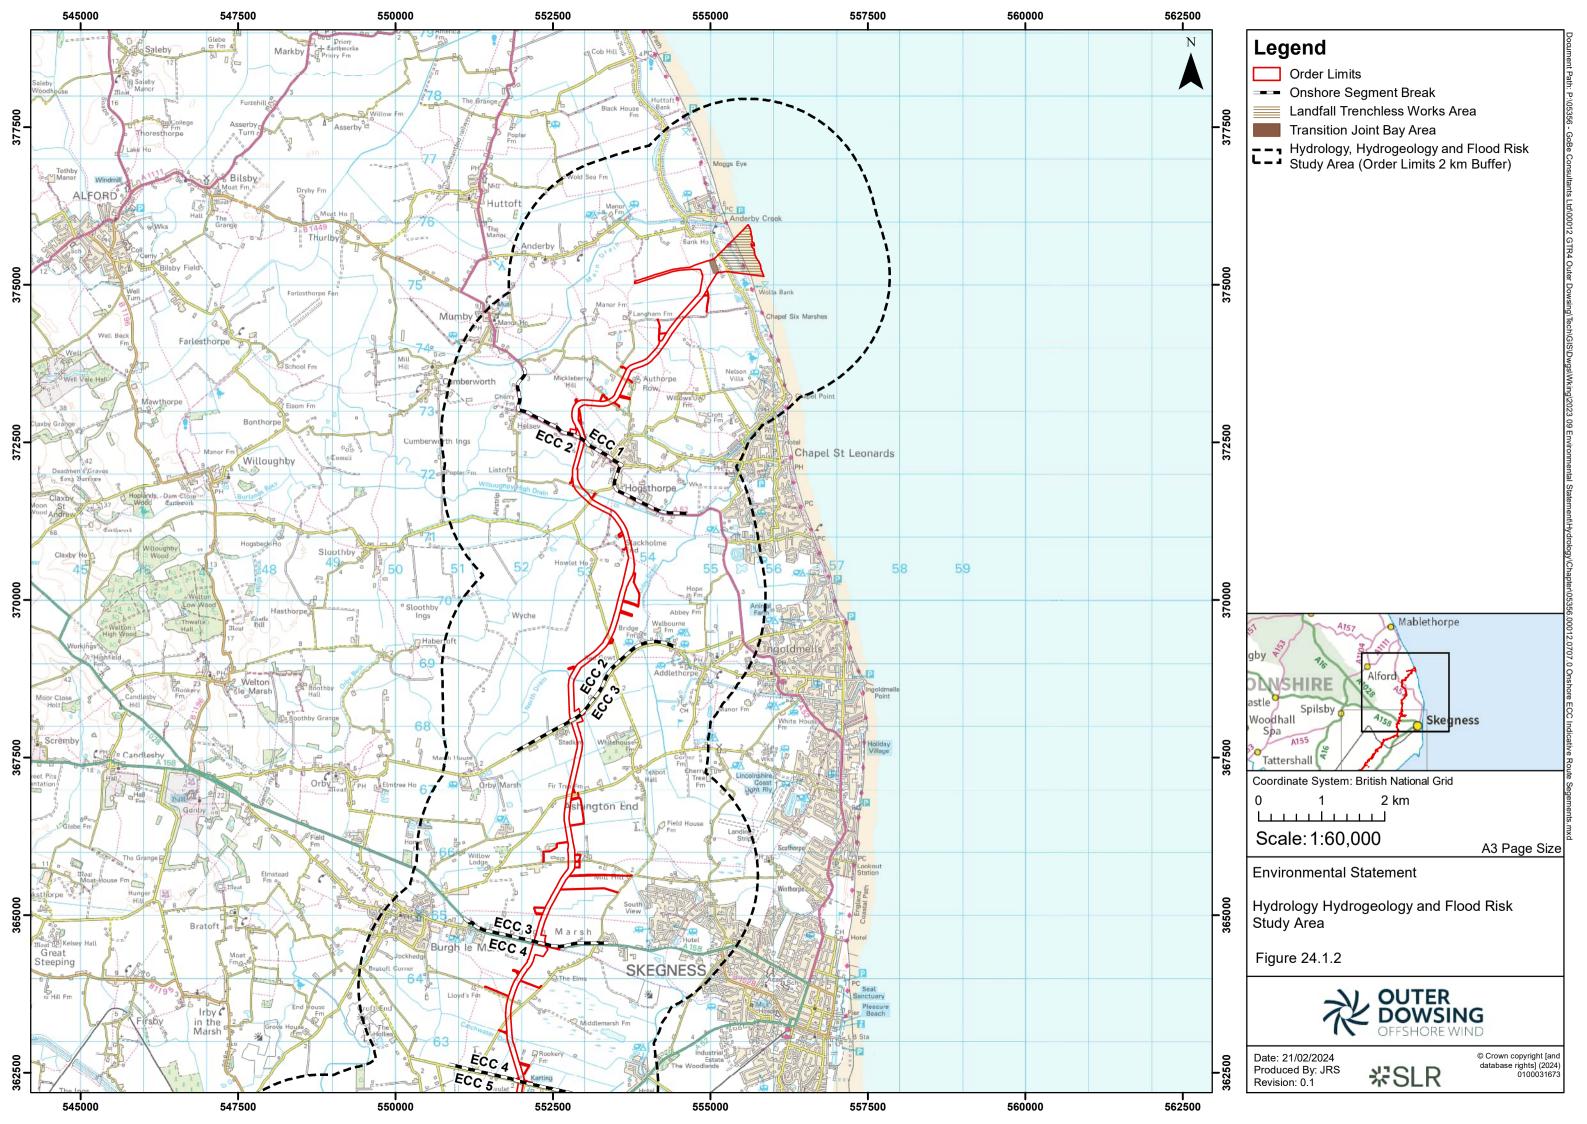

## **Table of Figures**

- Figure 24.1 Hydrology, Hydrogeology and Flood Risk Study Area (document reference 6.2.24.1)
- Figure 24.2 Surface Water Operational Catchments (document reference 6.2.24.2)
- Figure 24.3 Internal Drainage Board Administrative Boundaries (document reference 6.2.24.3)
- Figure 24.4 Watercourses and Flood Zones (document reference 6.2.24.4)
- Figure 24.5 Aquifer Designations, Source Protection Zones, Abstraction and Discharge Locations (document reference 6.2.24.5)