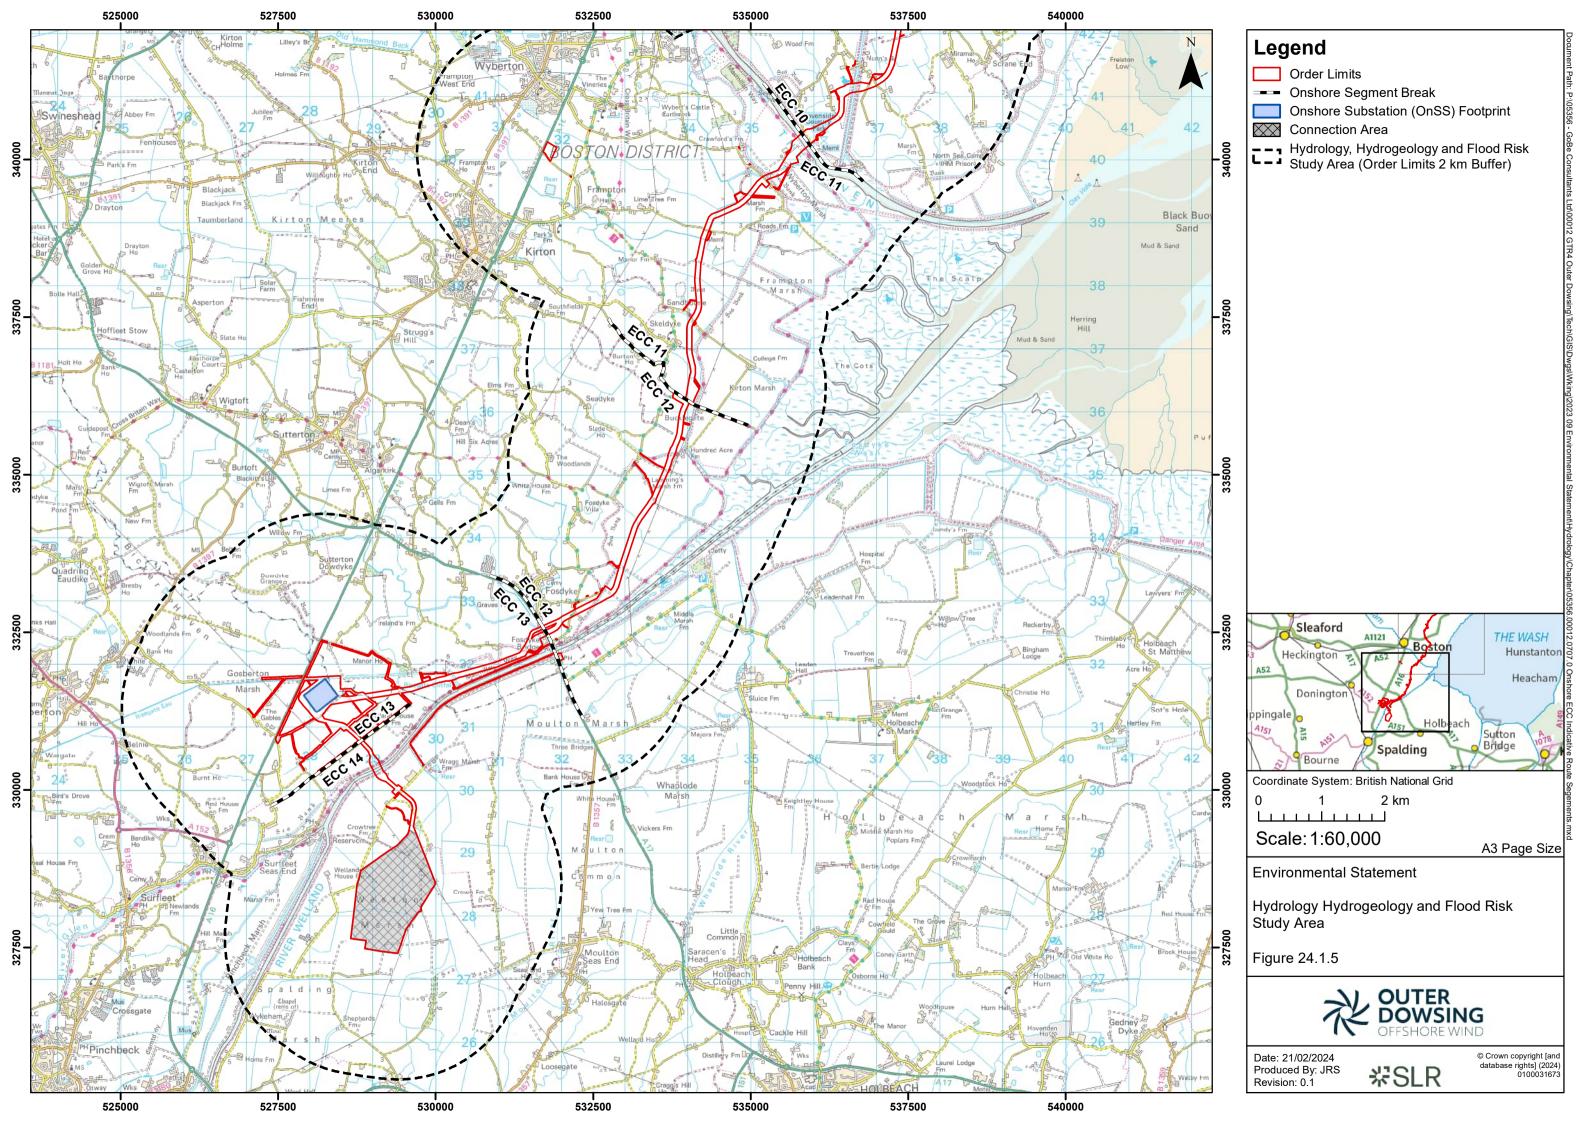

## **Table of Figures**

- Figure 24.1 Hydrology, Hydrogeology and Flood Risk Study Area (document reference 6.2.24.1)
- Figure 24.2 Surface Water Operational Catchments (document reference 6.2.24.2)
- Figure 24.3 Internal Drainage Board Administrative Boundaries (document reference 6.2.24.3)
- Figure 24.4 Watercourses and Flood Zones (document reference 6.2.24.4)
- Figure 24.5 Aquifer Designations, Source Protection Zones, Abstraction and Discharge Locations (document reference 6.2.24.5)