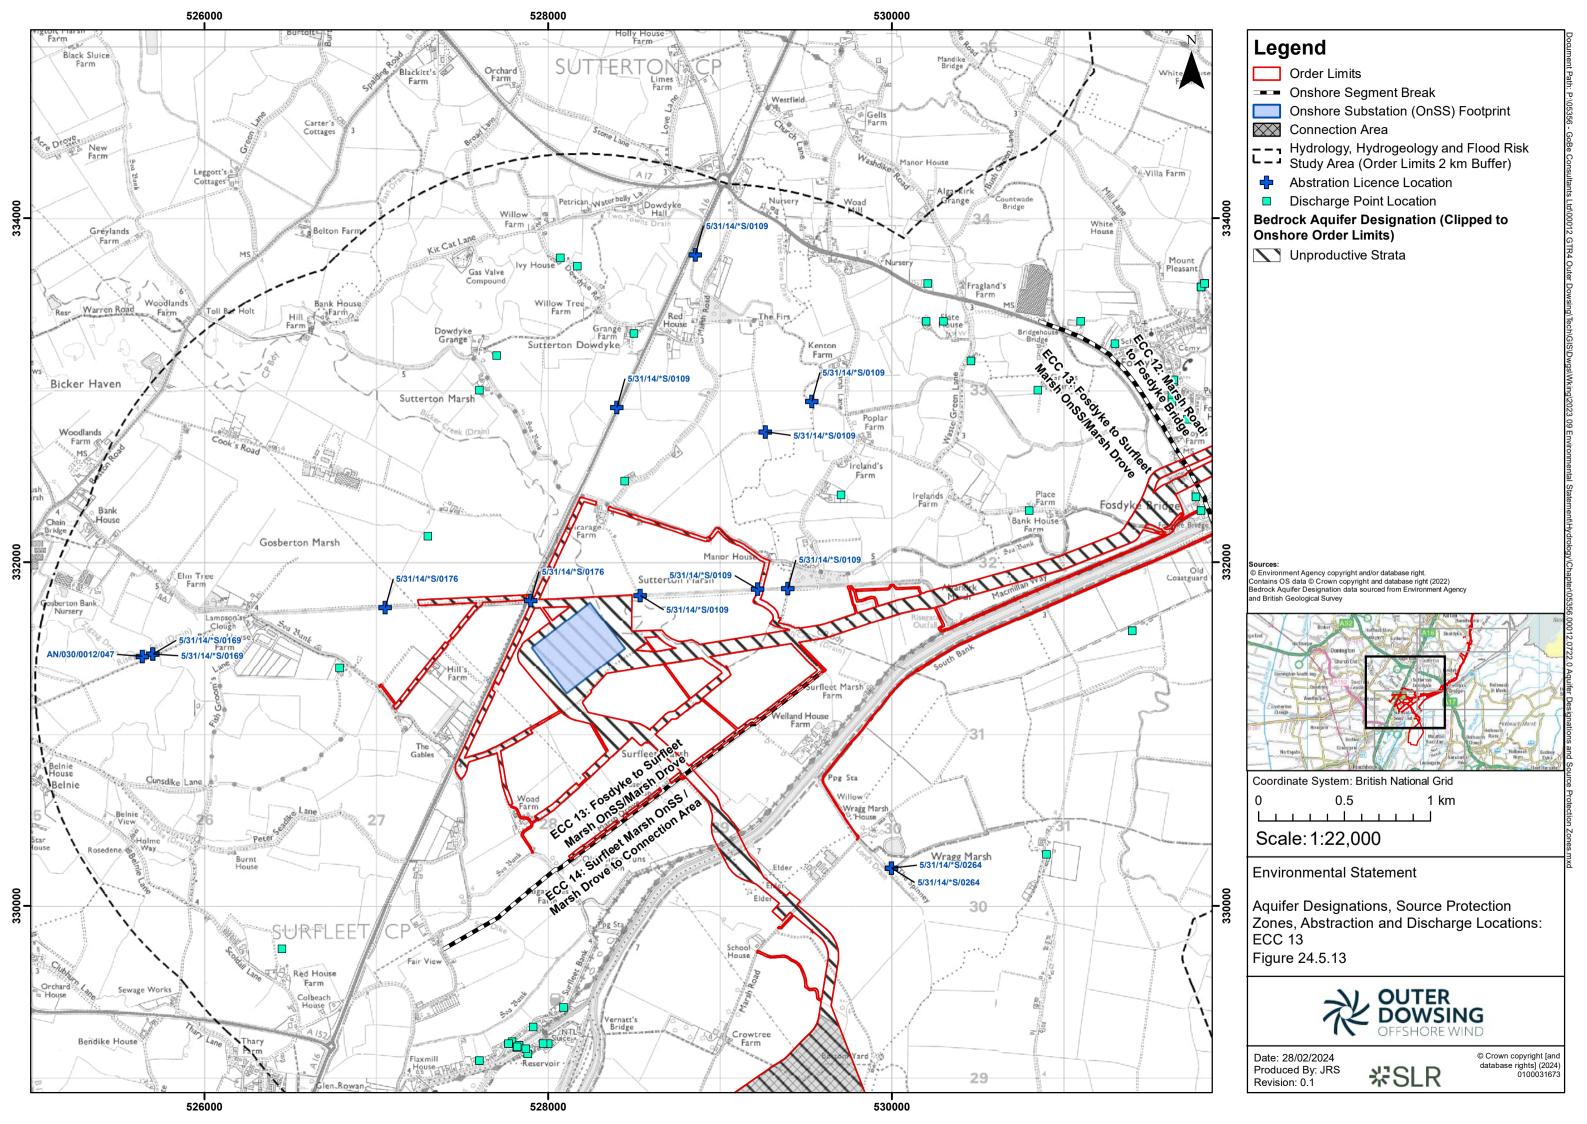

## **Table of Figures**

- Figure 24.1 Hydrology, Hydrogeology and Flood Risk Study Area (document reference 6.2.24.1)
- Figure 24.2 Surface Water Operational Catchments (document reference 6.2.24.2)
- Figure 24.3 Internal Drainage Board Administrative Boundaries (document reference 6.2.24.3)
- Figure 24.4 Watercourses and Flood Zones (document reference 6.2.24.4)
- Figure 24.5 Aquifer Designations, Source Protection Zones, Abstraction and Discharge Locations (document reference 6.2.24.5)