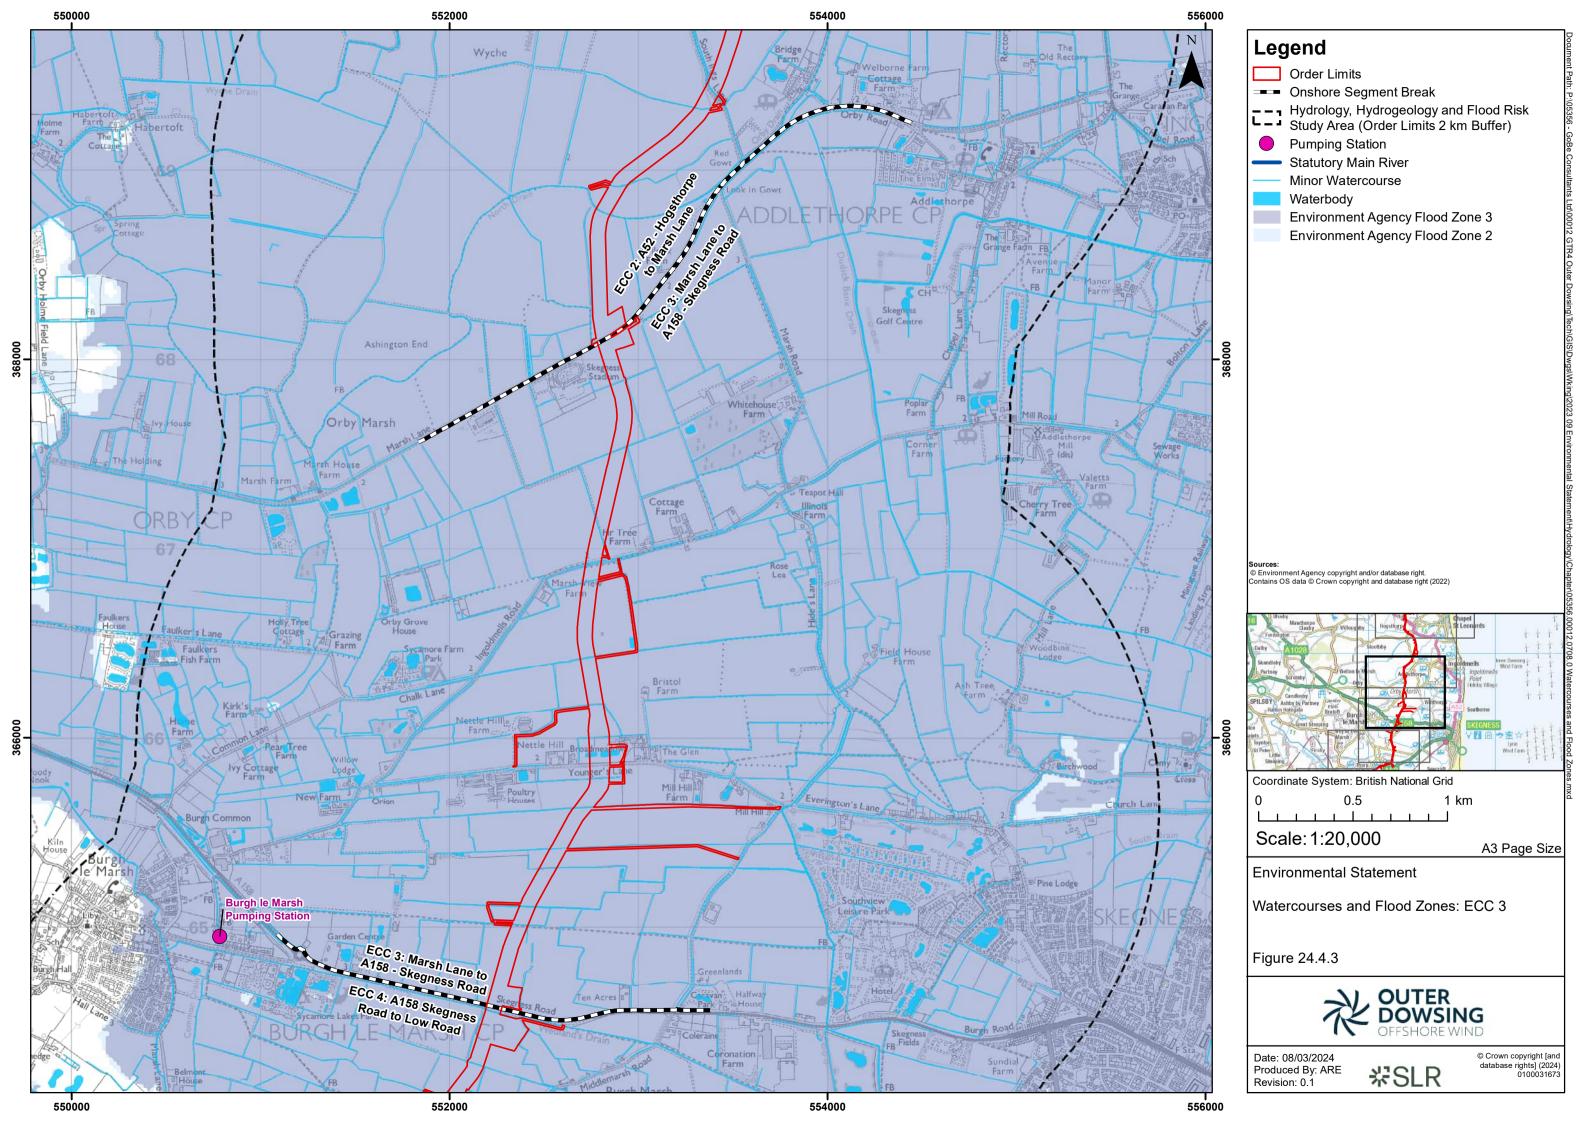

## **Table of Figures**

- Figure 24.1 Hydrology, Hydrogeology and Flood Risk Study Area (document reference 6.2.24.1)
- Figure 24.2 Surface Water Operational Catchments (document reference 6.2.24.2)
- Figure 24.3 Internal Drainage Board Administrative Boundaries (document reference 6.2.24.3)
- Figure 24.4 Watercourses and Flood Zones (document reference 6.2.24.4)
- Figure 24.5 Aquifer Designations, Source Protection Zones, Abstraction and Discharge Locations (document reference 6.2.24.5)