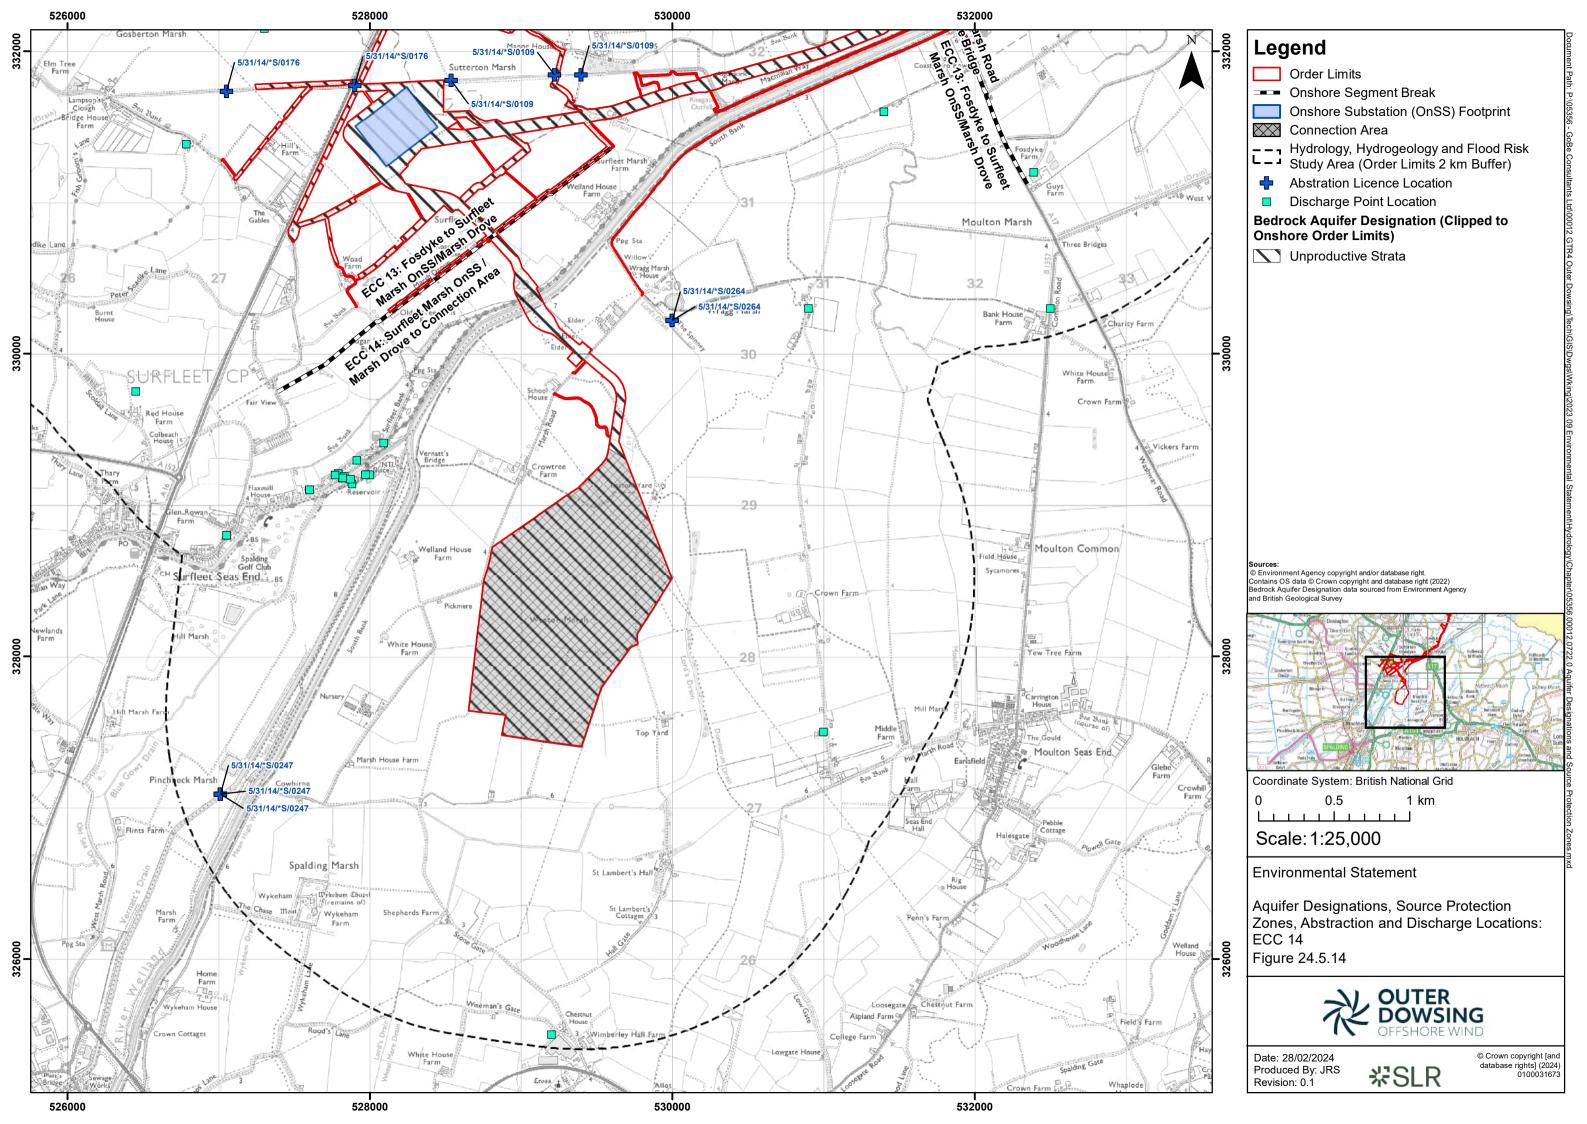

## **Table of Figures**

- Figure 24.1 Hydrology, Hydrogeology and Flood Risk Study Area (document reference 6.2.24.1)
- Figure 24.2 Surface Water Operational Catchments (document reference 6.2.24.2)
- Figure 24.3 Internal Drainage Board Administrative Boundaries (document reference 6.2.24.3)
- Figure 24.4 Watercourses and Flood Zones (document reference 6.2.24.4)
- Figure 24.5 Aquifer Designations, Source Protection Zones, Abstraction and Discharge Locations (document reference 6.2.24.5)