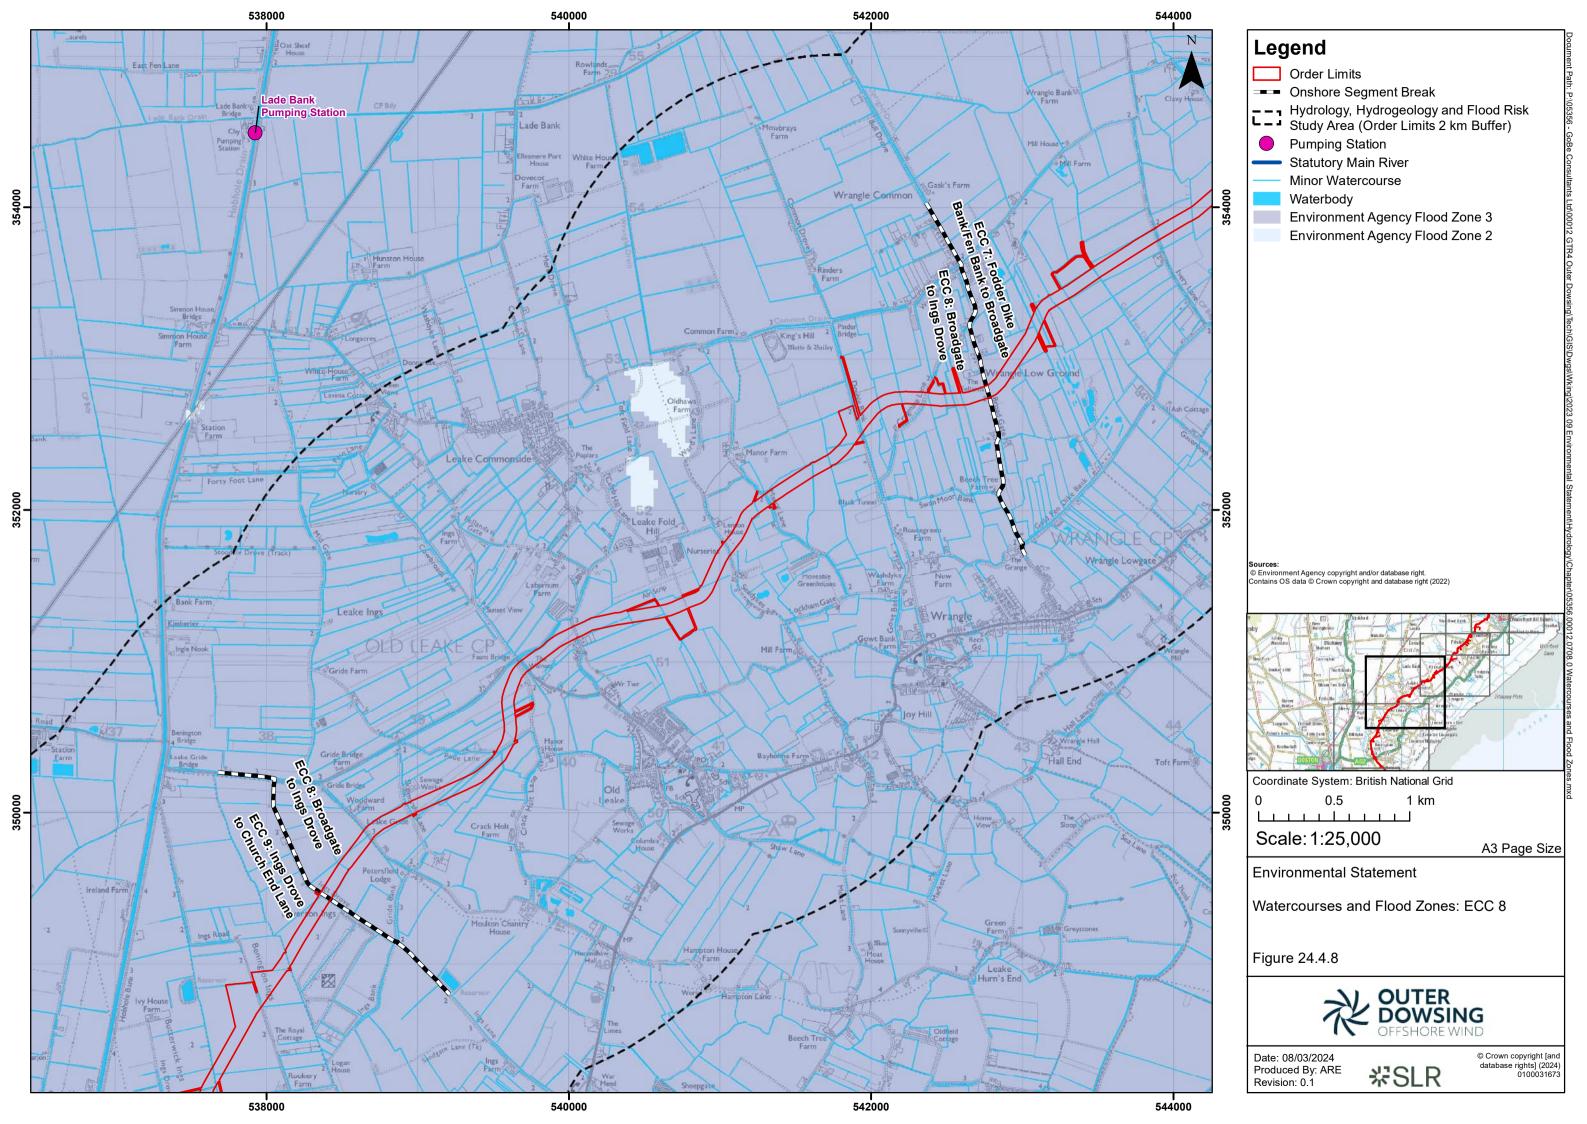

## **Table of Figures**

- Figure 24.1 Hydrology, Hydrogeology and Flood Risk Study Area (document reference 6.2.24.1)
- Figure 24.2 Surface Water Operational Catchments (document reference 6.2.24.2)
- Figure 24.3 Internal Drainage Board Administrative Boundaries (document reference 6.2.24.3)
- Figure 24.4 Watercourses and Flood Zones (document reference 6.2.24.4)
- Figure 24.5 Aquifer Designations, Source Protection Zones, Abstraction and Discharge Locations (document reference 6.2.24.5)