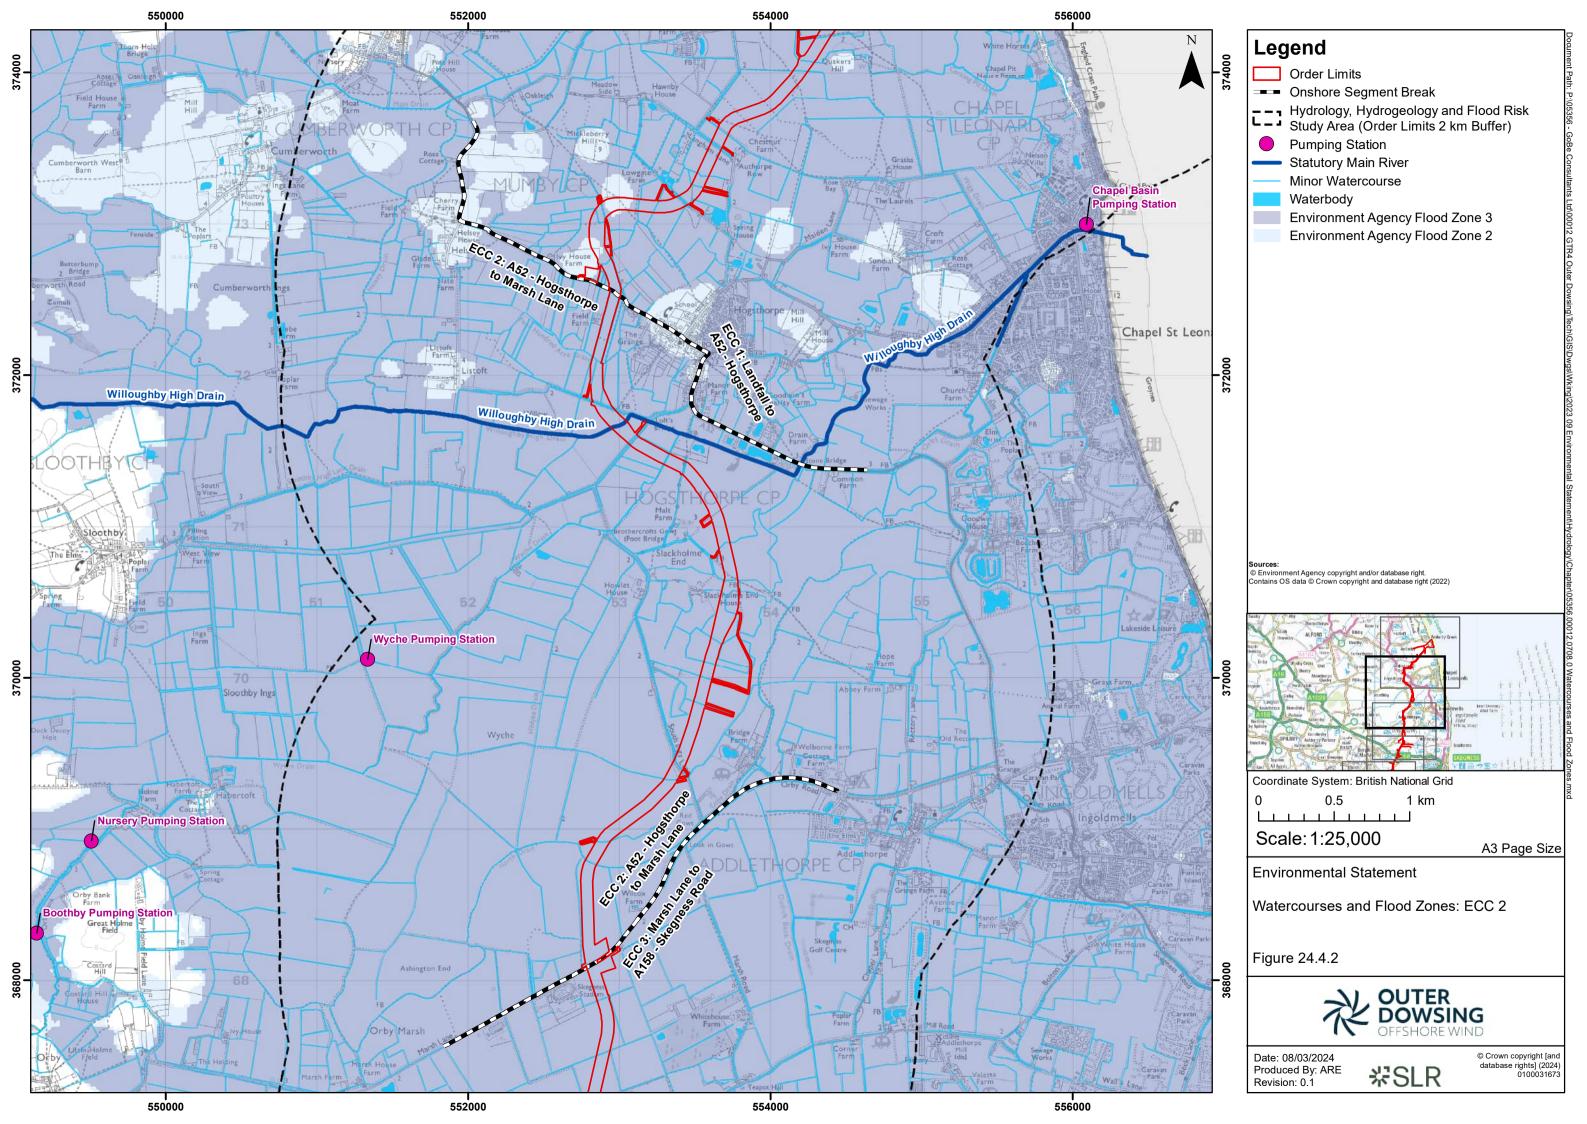

## **Table of Figures**

- Figure 24.1 Hydrology, Hydrogeology and Flood Risk Study Area (document reference 6.2.24.1)
- Figure 24.2 Surface Water Operational Catchments (document reference 6.2.24.2)
- Figure 24.3 Internal Drainage Board Administrative Boundaries (document reference 6.2.24.3)
- Figure 24.4 Watercourses and Flood Zones (document reference 6.2.24.4)
- Figure 24.5 Aquifer Designations, Source Protection Zones, Abstraction and Discharge Locations (document reference 6.2.24.5)