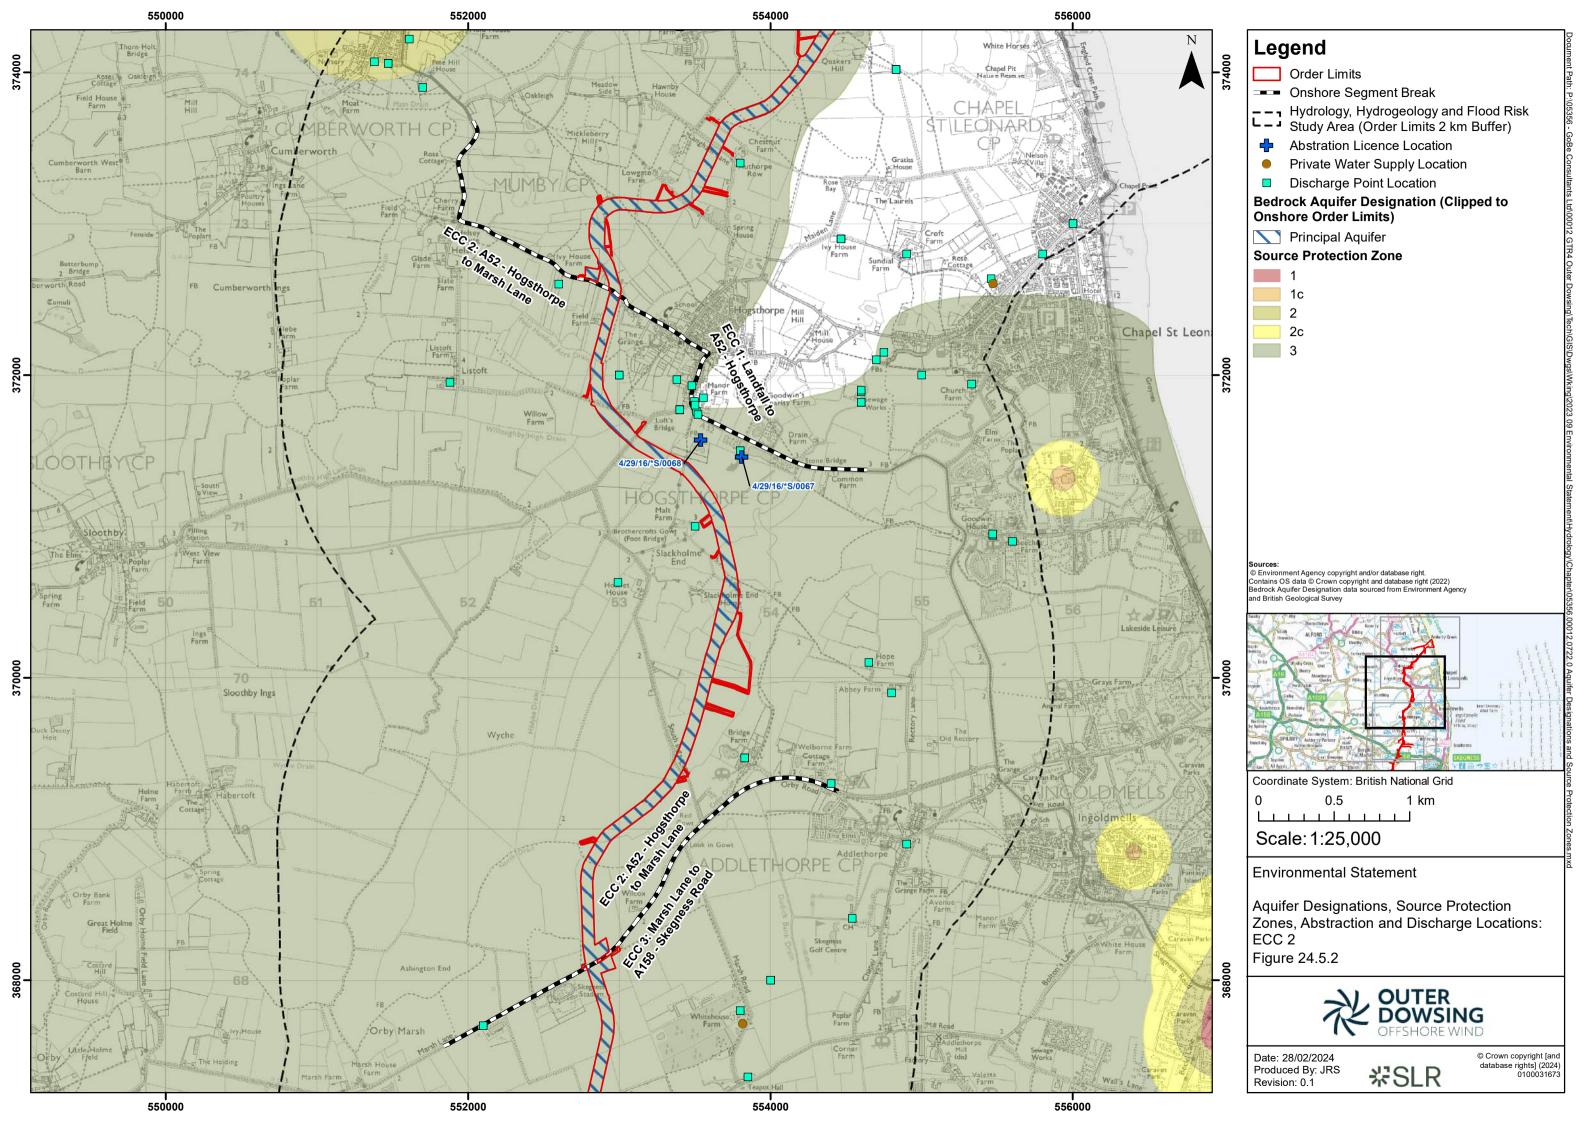

## **Table of Figures**

- Figure 24.1 Hydrology, Hydrogeology and Flood Risk Study Area (document reference 6.2.24.1)
- Figure 24.2 Surface Water Operational Catchments (document reference 6.2.24.2)
- Figure 24.3 Internal Drainage Board Administrative Boundaries (document reference 6.2.24.3)
- Figure 24.4 Watercourses and Flood Zones (document reference 6.2.24.4)
- Figure 24.5 Aquifer Designations, Source Protection Zones, Abstraction and Discharge Locations (document reference 6.2.24.5)