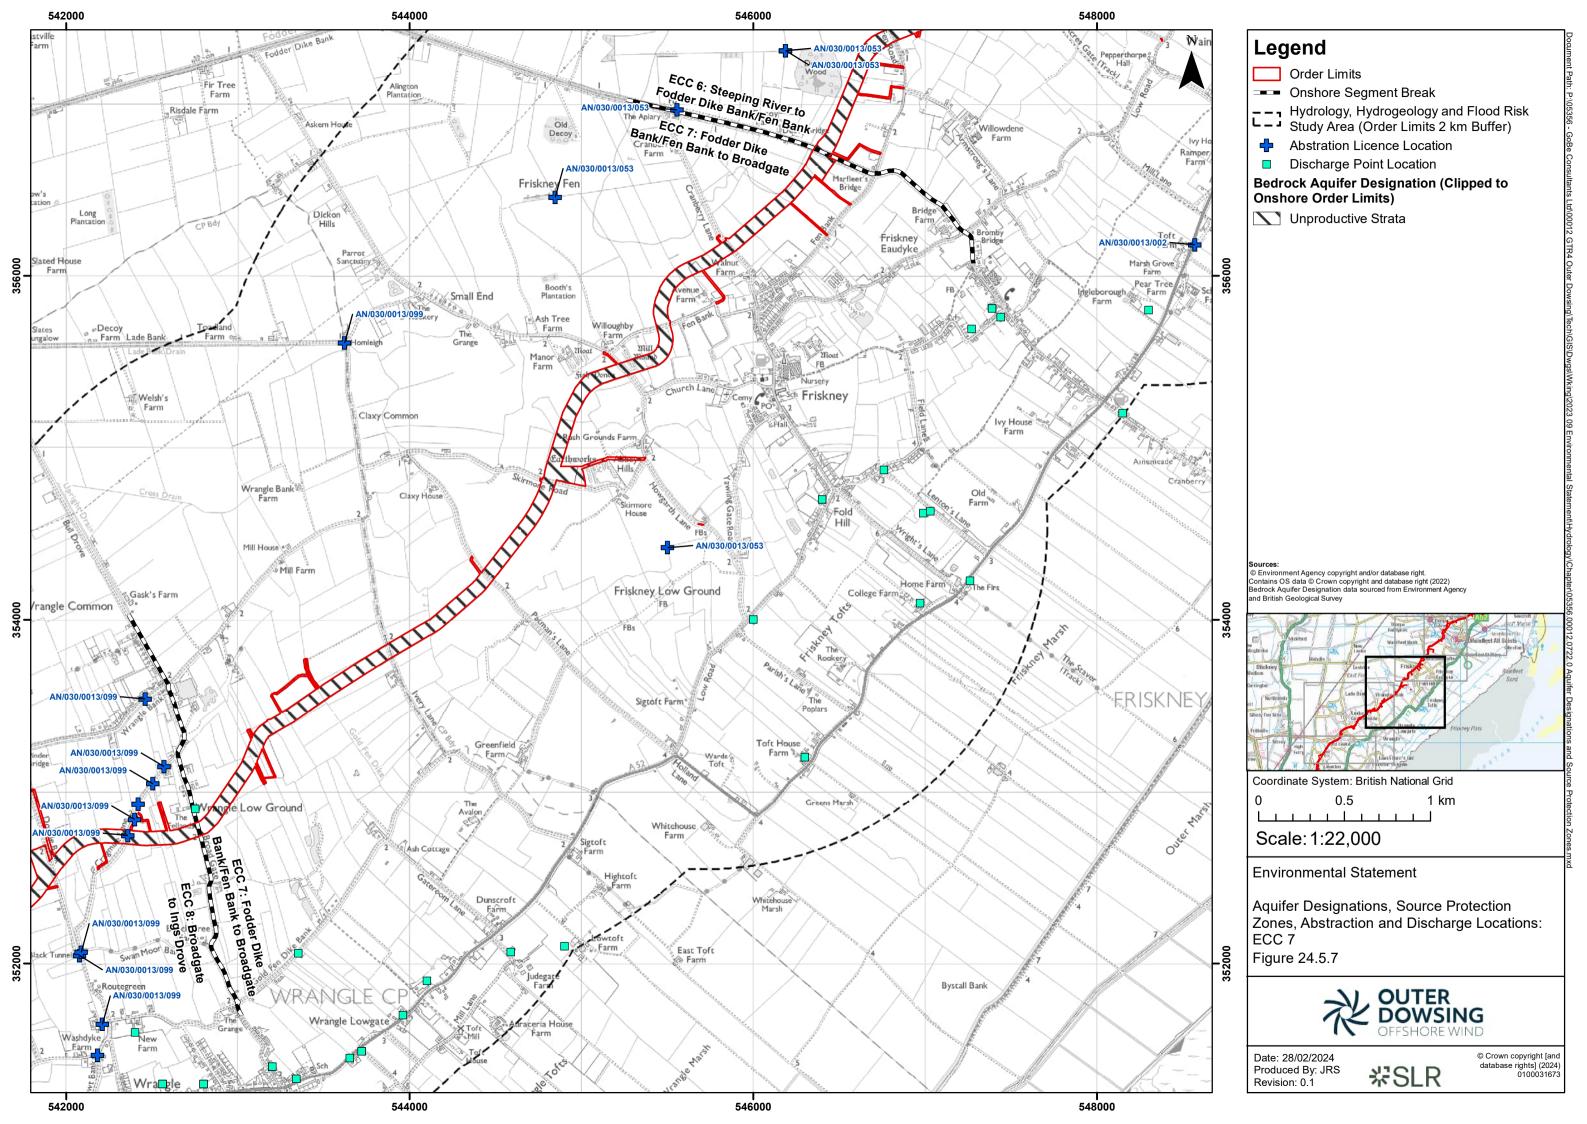

## **Table of Figures**

- Figure 24.1 Hydrology, Hydrogeology and Flood Risk Study Area (document reference 6.2.24.1)
- Figure 24.2 Surface Water Operational Catchments (document reference 6.2.24.2)
- Figure 24.3 Internal Drainage Board Administrative Boundaries (document reference 6.2.24.3)
- Figure 24.4 Watercourses and Flood Zones (document reference 6.2.24.4)
- Figure 24.5 Aquifer Designations, Source Protection Zones, Abstraction and Discharge Locations (document reference 6.2.24.5)