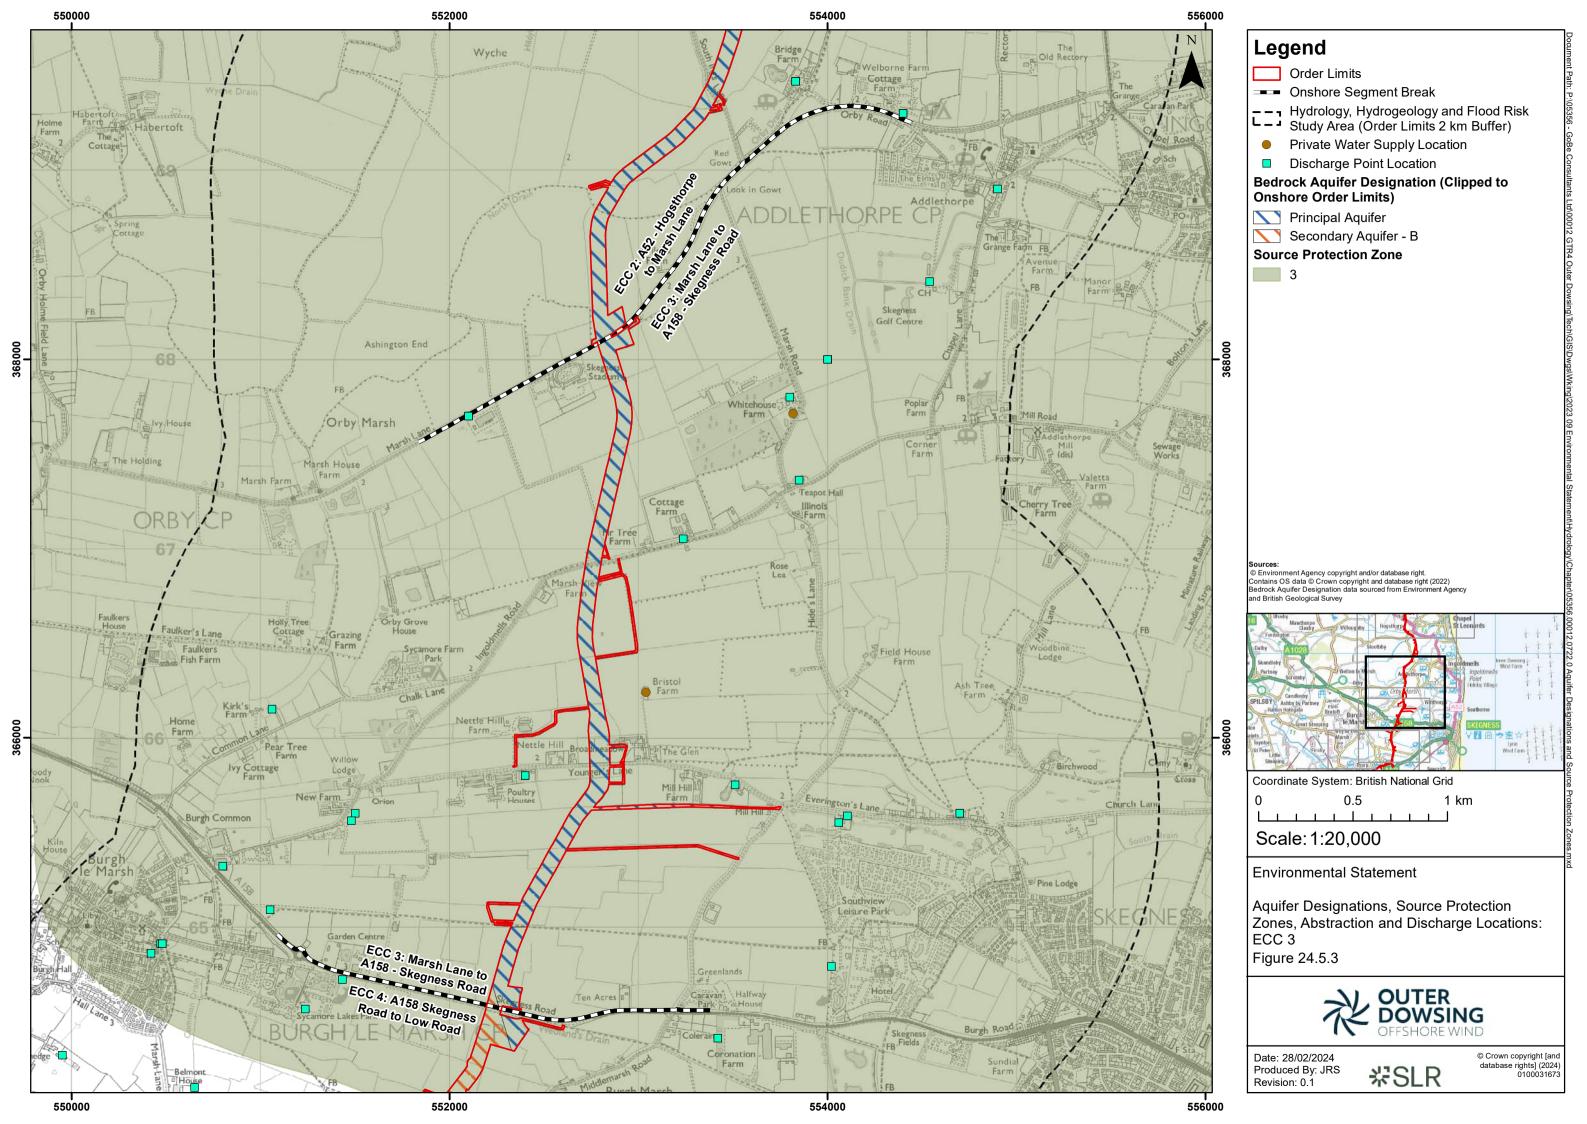

Outer<br>Dowsing |  |
|                              |         |                                      |                 |     |        |     | Downing          |                                           |            | dderburn      |                  |  |

## **Table of Figures**

- Figure 24.1 Hydrology, Hydrogeology and Flood Risk Study Area (document reference 6.2.24.1)
- Figure 24.2 Surface Water Operational Catchments (document reference 6.2.24.2)
- Figure 24.3 Internal Drainage Board Administrative Boundaries (document reference 6.2.24.3)
- Figure 24.4 Watercourses and Flood Zones (document reference 6.2.24.4)
- Figure 24.5 Aquifer Designations, Source Protection Zones, Abstraction and Discharge Locations (document reference 6.2.24.5)