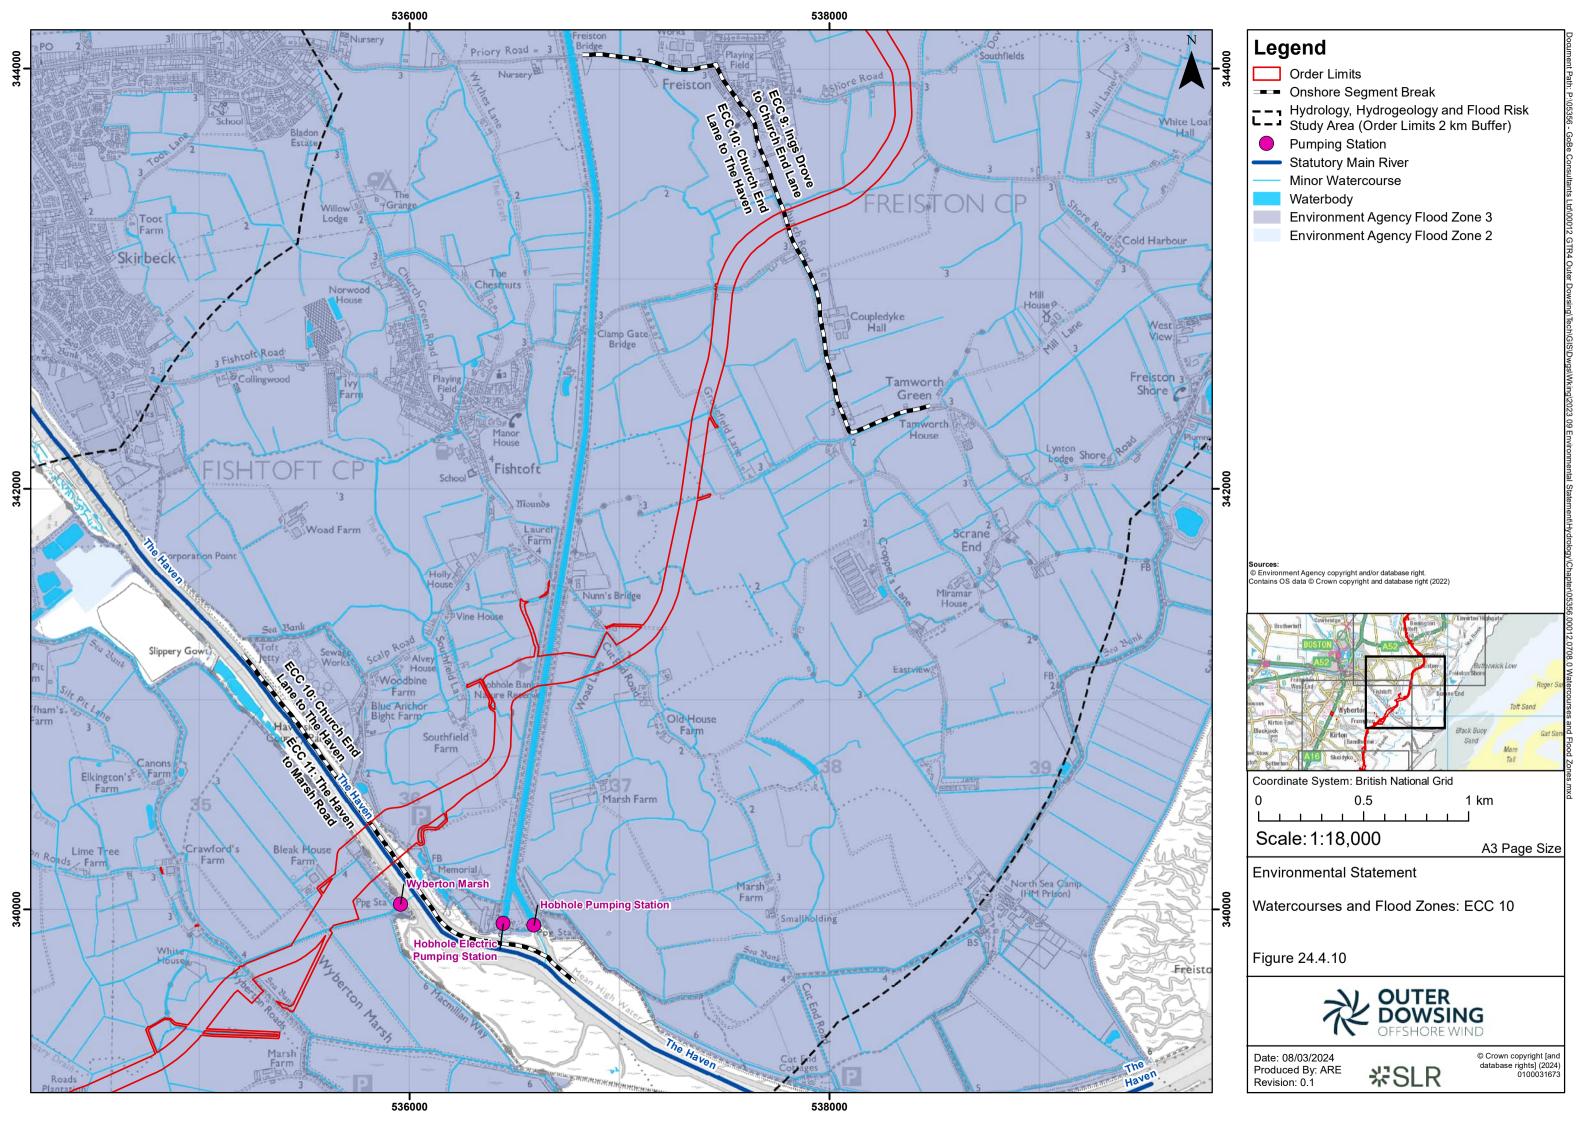

## **Table of Figures**

- Figure 24.1 Hydrology, Hydrogeology and Flood Risk Study Area (document reference 6.2.24.1)
- Figure 24.2 Surface Water Operational Catchments (document reference 6.2.24.2)
- Figure 24.3 Internal Drainage Board Administrative Boundaries (document reference 6.2.24.3)
- Figure 24.4 Watercourses and Flood Zones (document reference 6.2.24.4)
- Figure 24.5 Aquifer Designations, Source Protection Zones, Abstraction and Discharge Locations (document reference 6.2.24.5)