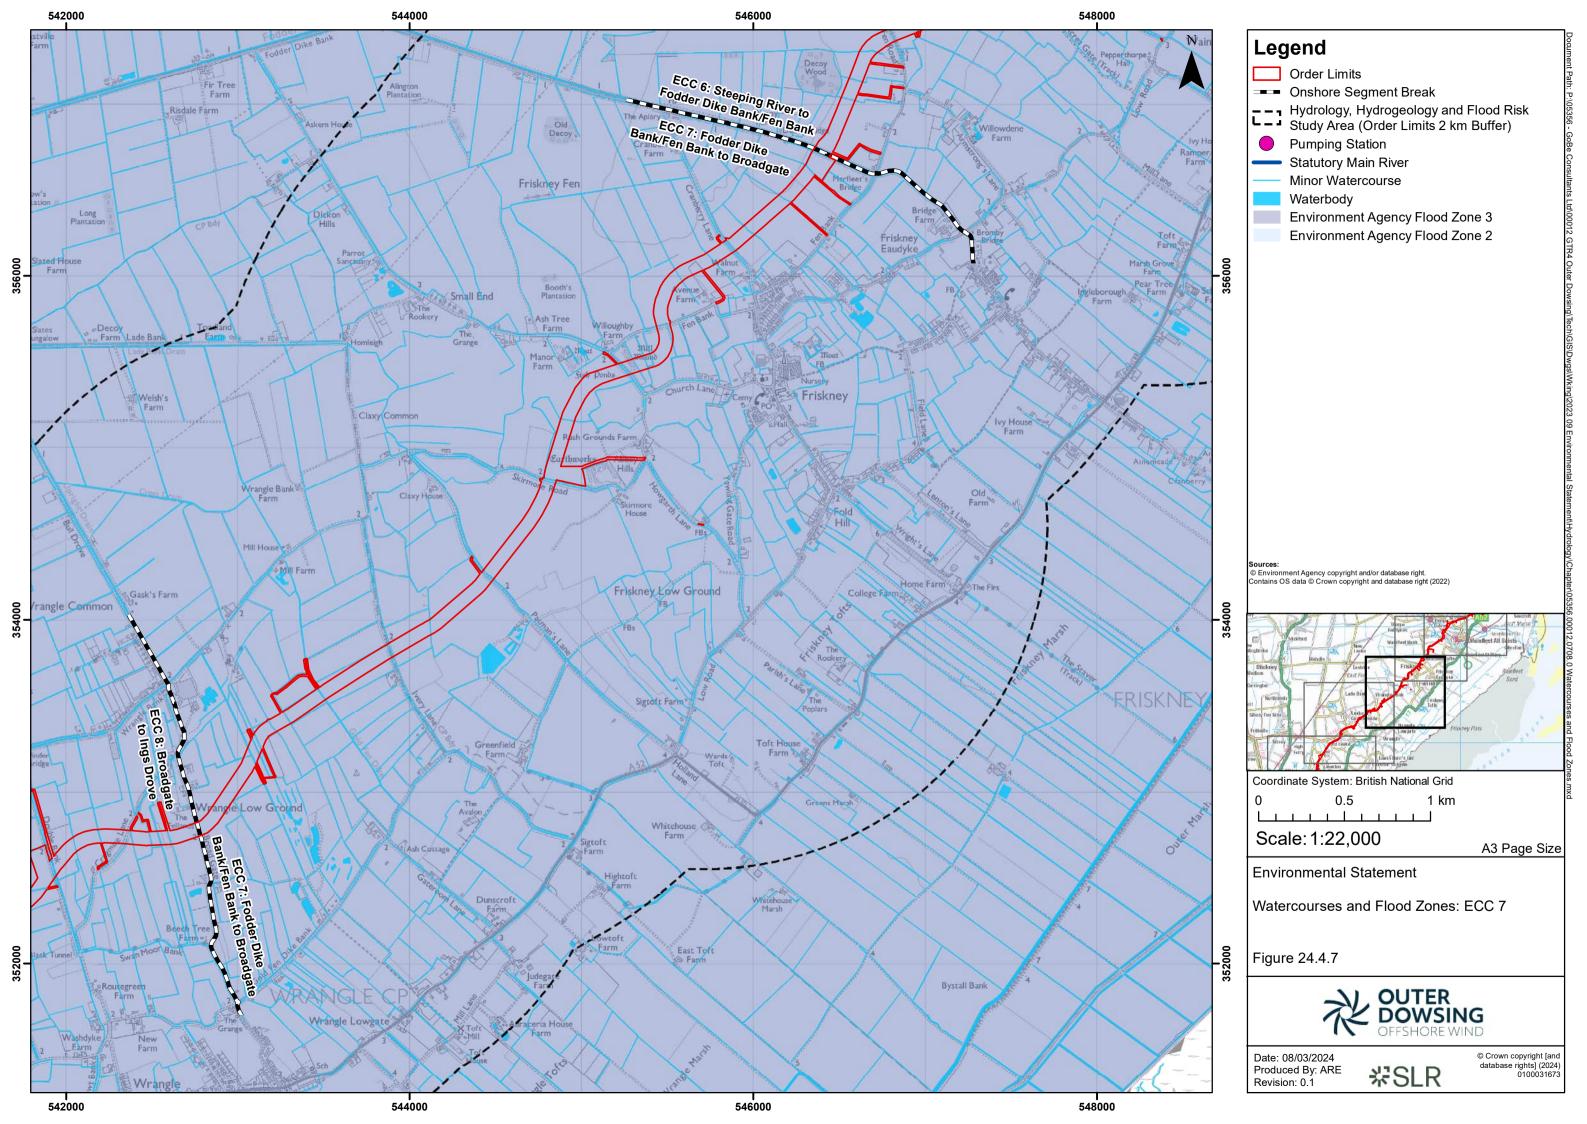

## **Table of Figures**

- Figure 24.1 Hydrology, Hydrogeology and Flood Risk Study Area (document reference 6.2.24.1)
- Figure 24.2 Surface Water Operational Catchments (document reference 6.2.24.2)
- Figure 24.3 Internal Drainage Board Administrative Boundaries (document reference 6.2.24.3)
- Figure 24.4 Watercourses and Flood Zones (document reference 6.2.24.4)
- Figure 24.5 Aquifer Designations, Source Protection Zones, Abstraction and Discharge Locations (document reference 6.2.24.5)