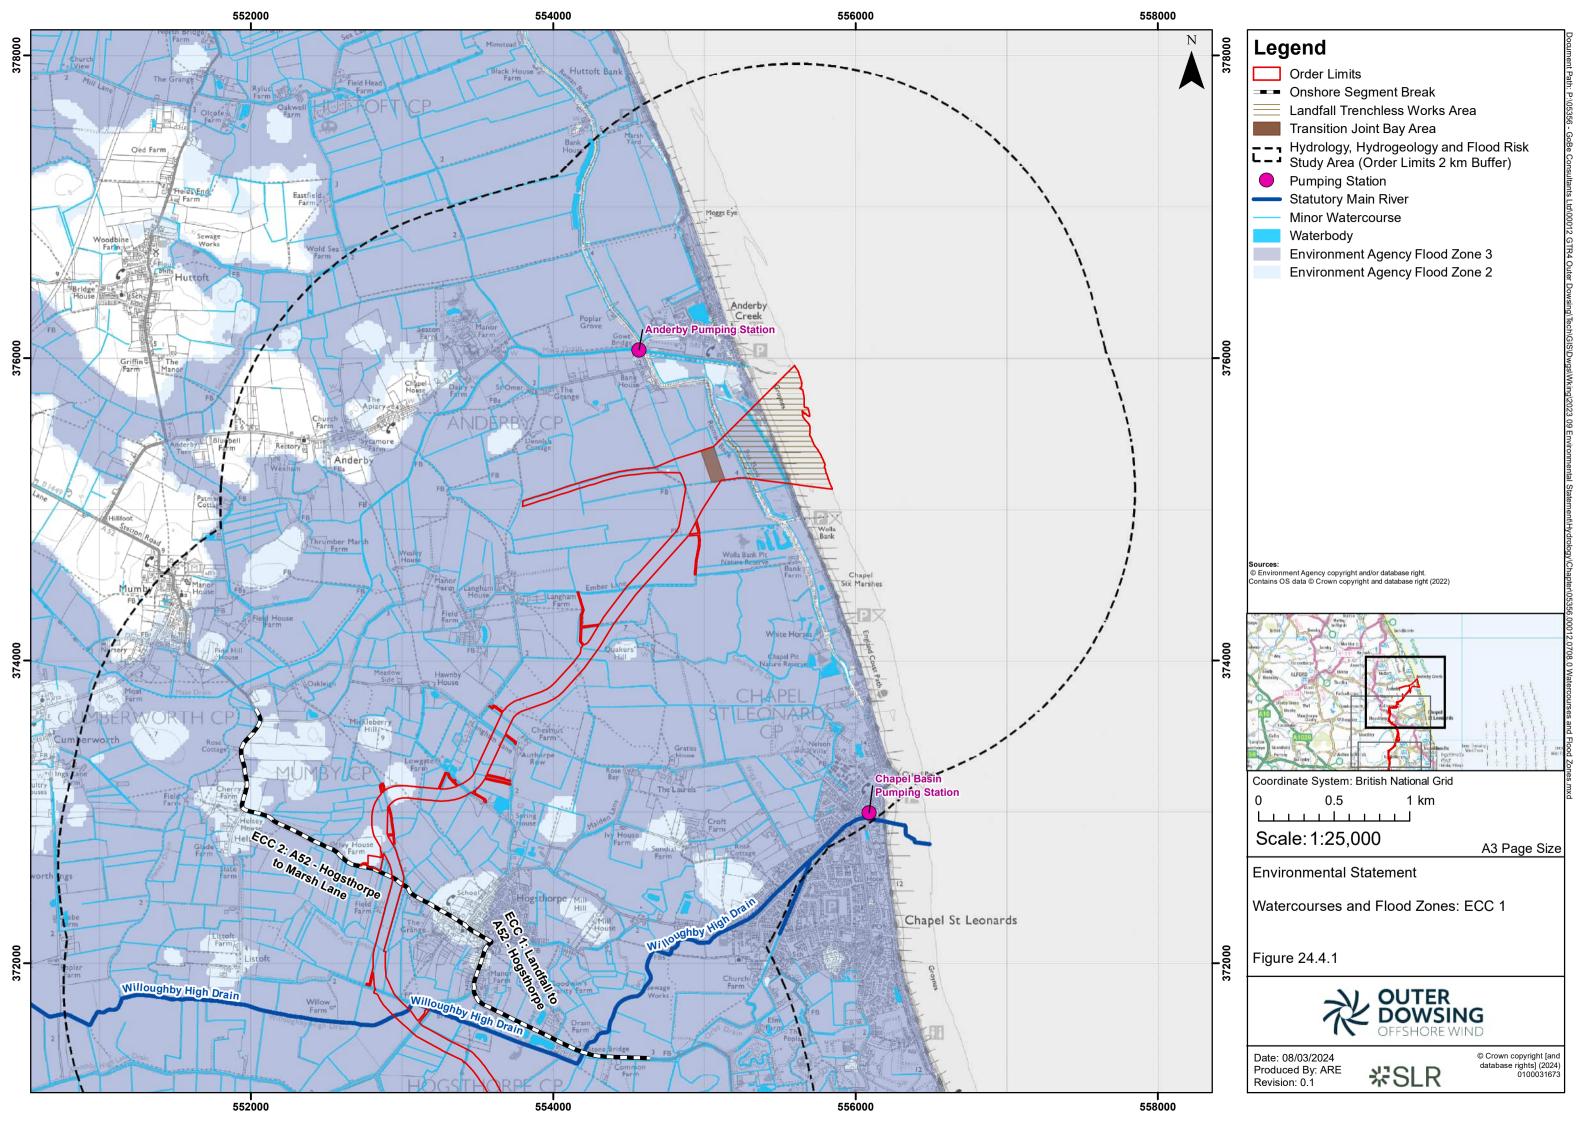

## **Table of Figures**

- Figure 24.1 Hydrology, Hydrogeology and Flood Risk Study Area (document reference 6.2.24.1)
- Figure 24.2 Surface Water Operational Catchments (document reference 6.2.24.2)
- Figure 24.3 Internal Drainage Board Administrative Boundaries (document reference 6.2.24.3)
- Figure 24.4 Watercourses and Flood Zones (document reference 6.2.24.4)
- Figure 24.5 Aquifer Designations, Source Protection Zones, Abstraction and Discharge Locations (document reference 6.2.24.5)