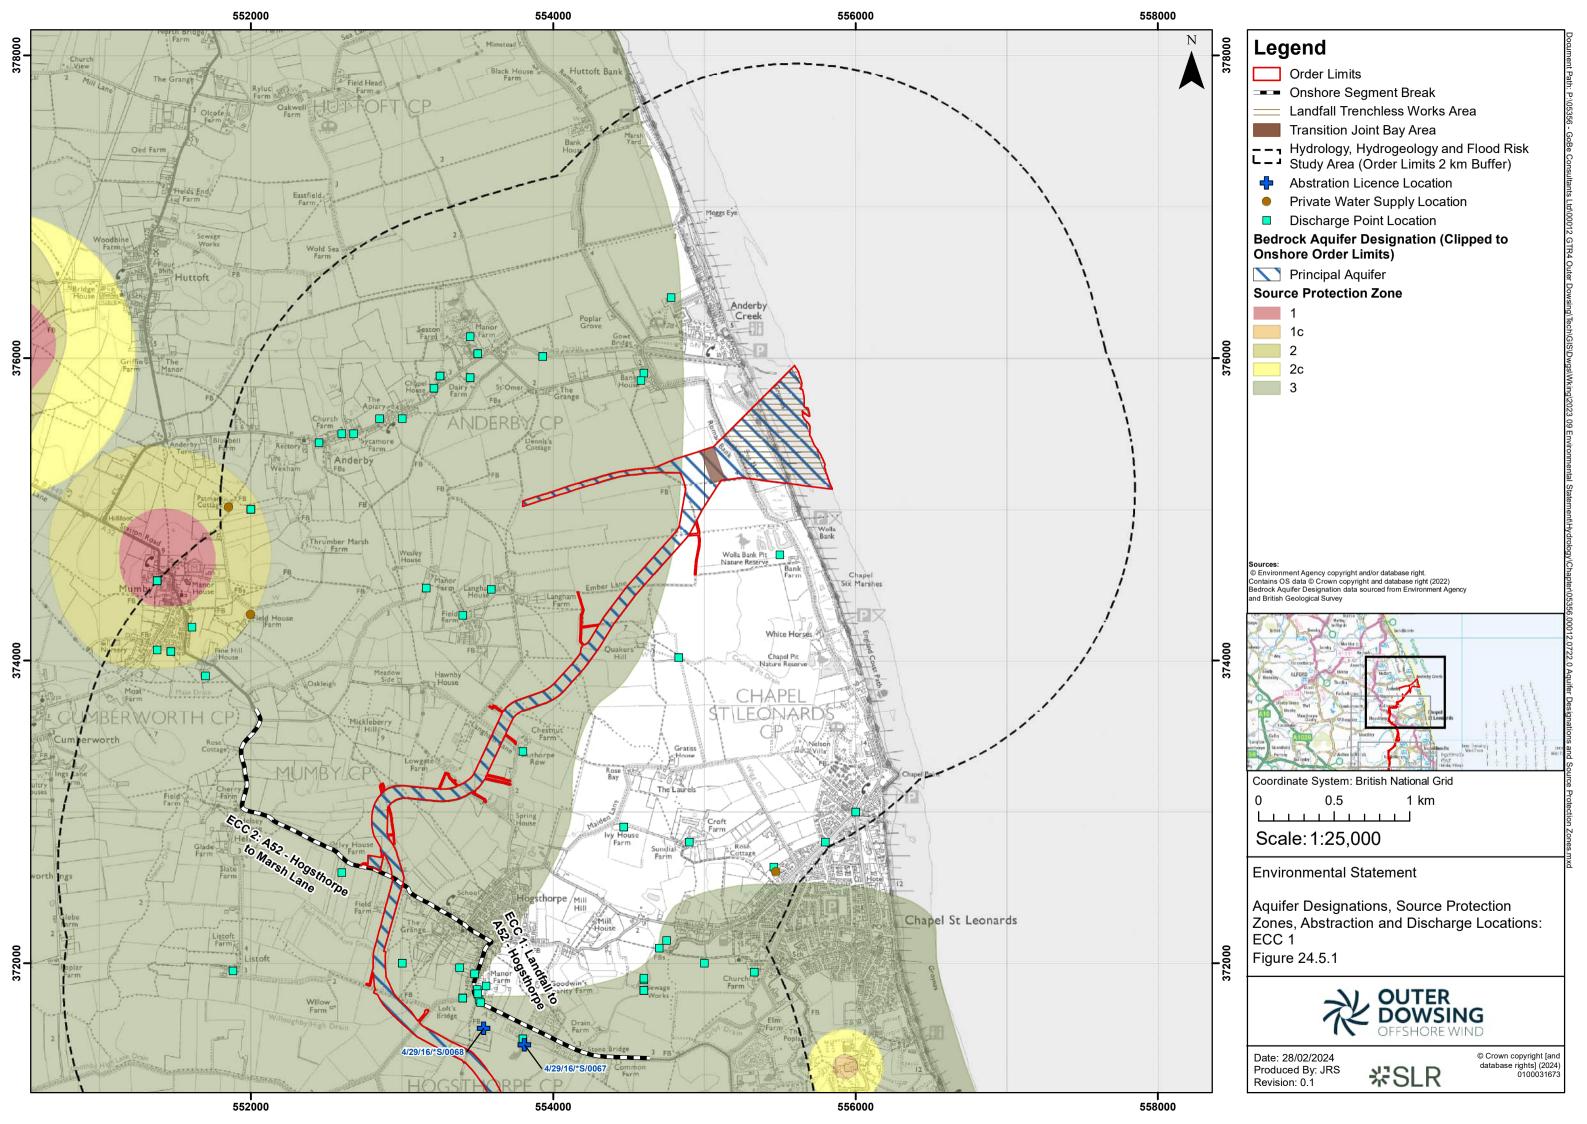

## **Table of Figures**

- Figure 24.1 Hydrology, Hydrogeology and Flood Risk Study Area (document reference 6.2.24.1)
- Figure 24.2 Surface Water Operational Catchments (document reference 6.2.24.2)
- Figure 24.3 Internal Drainage Board Administrative Boundaries (document reference 6.2.24.3)
- Figure 24.4 Watercourses and Flood Zones (document reference 6.2.24.4)
- Figure 24.5 Aquifer Designations, Source Protection Zones, Abstraction and Discharge Locations (document reference 6.2.24.5)