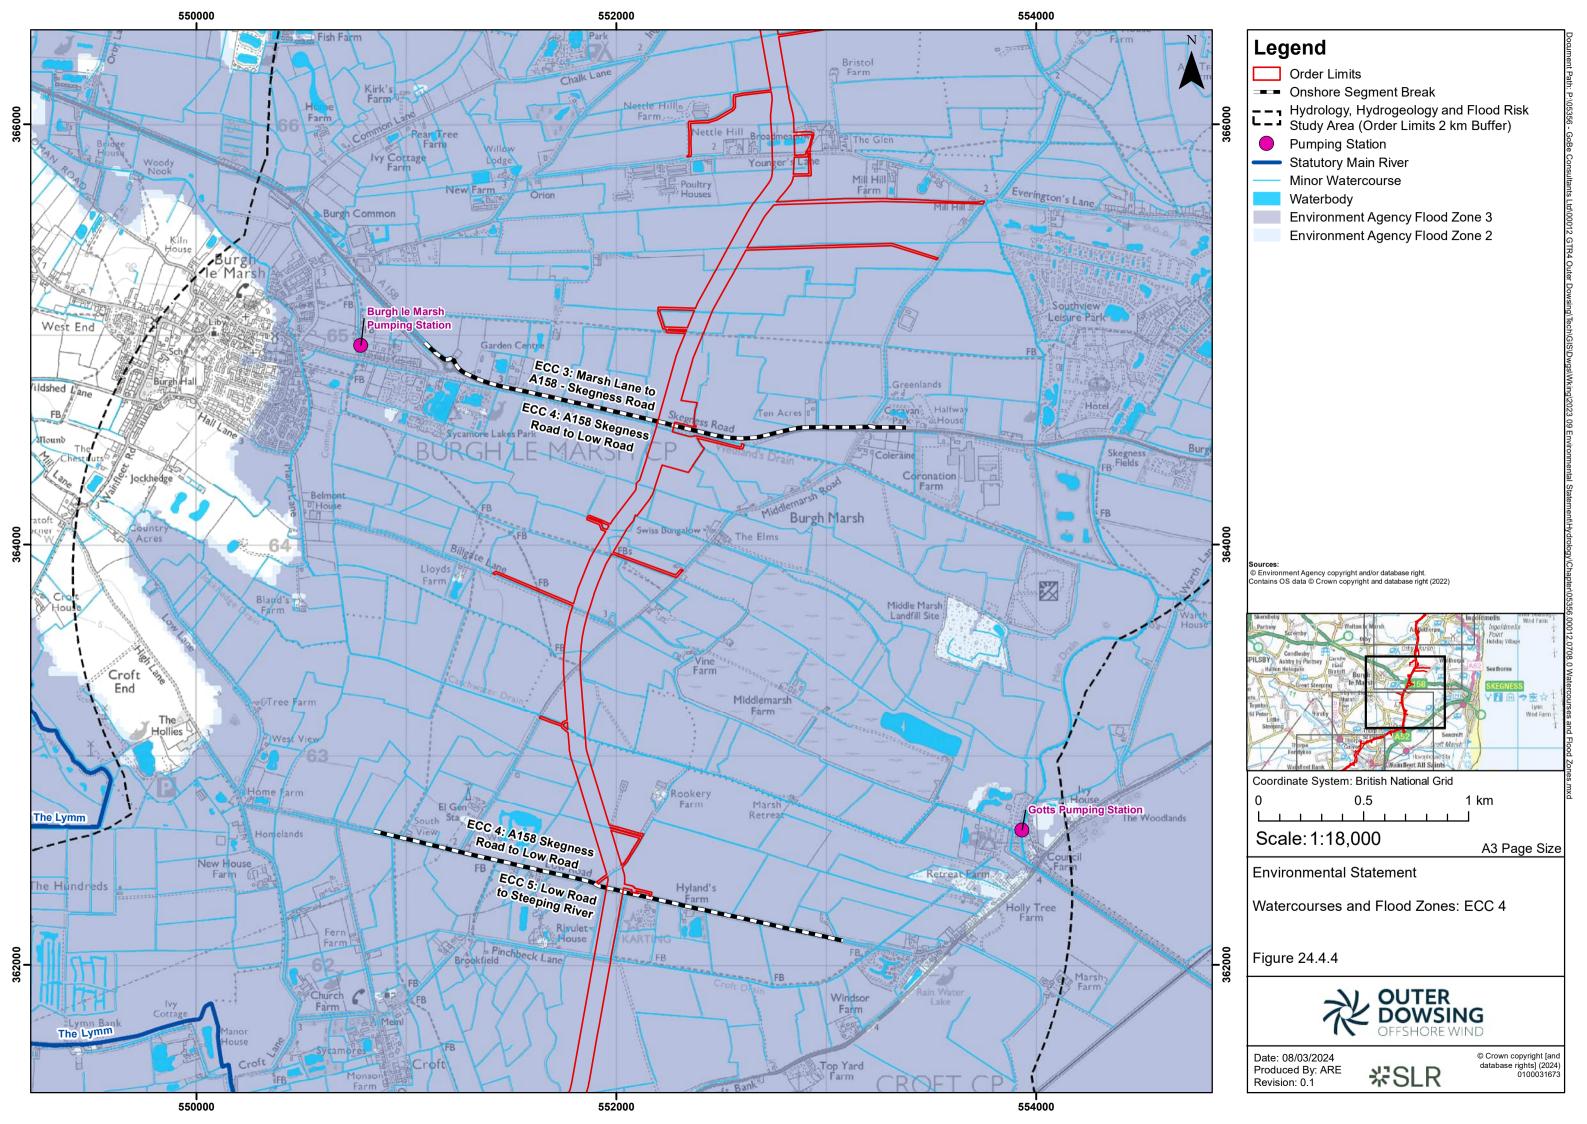

## **Table of Figures**

- Figure 24.1 Hydrology, Hydrogeology and Flood Risk Study Area (document reference 6.2.24.1)
- Figure 24.2 Surface Water Operational Catchments (document reference 6.2.24.2)
- Figure 24.3 Internal Drainage Board Administrative Boundaries (document reference 6.2.24.3)
- Figure 24.4 Watercourses and Flood Zones (document reference 6.2.24.4)
- Figure 24.5 Aquifer Designations, Source Protection Zones, Abstraction and Discharge Locations (document reference 6.2.24.5)