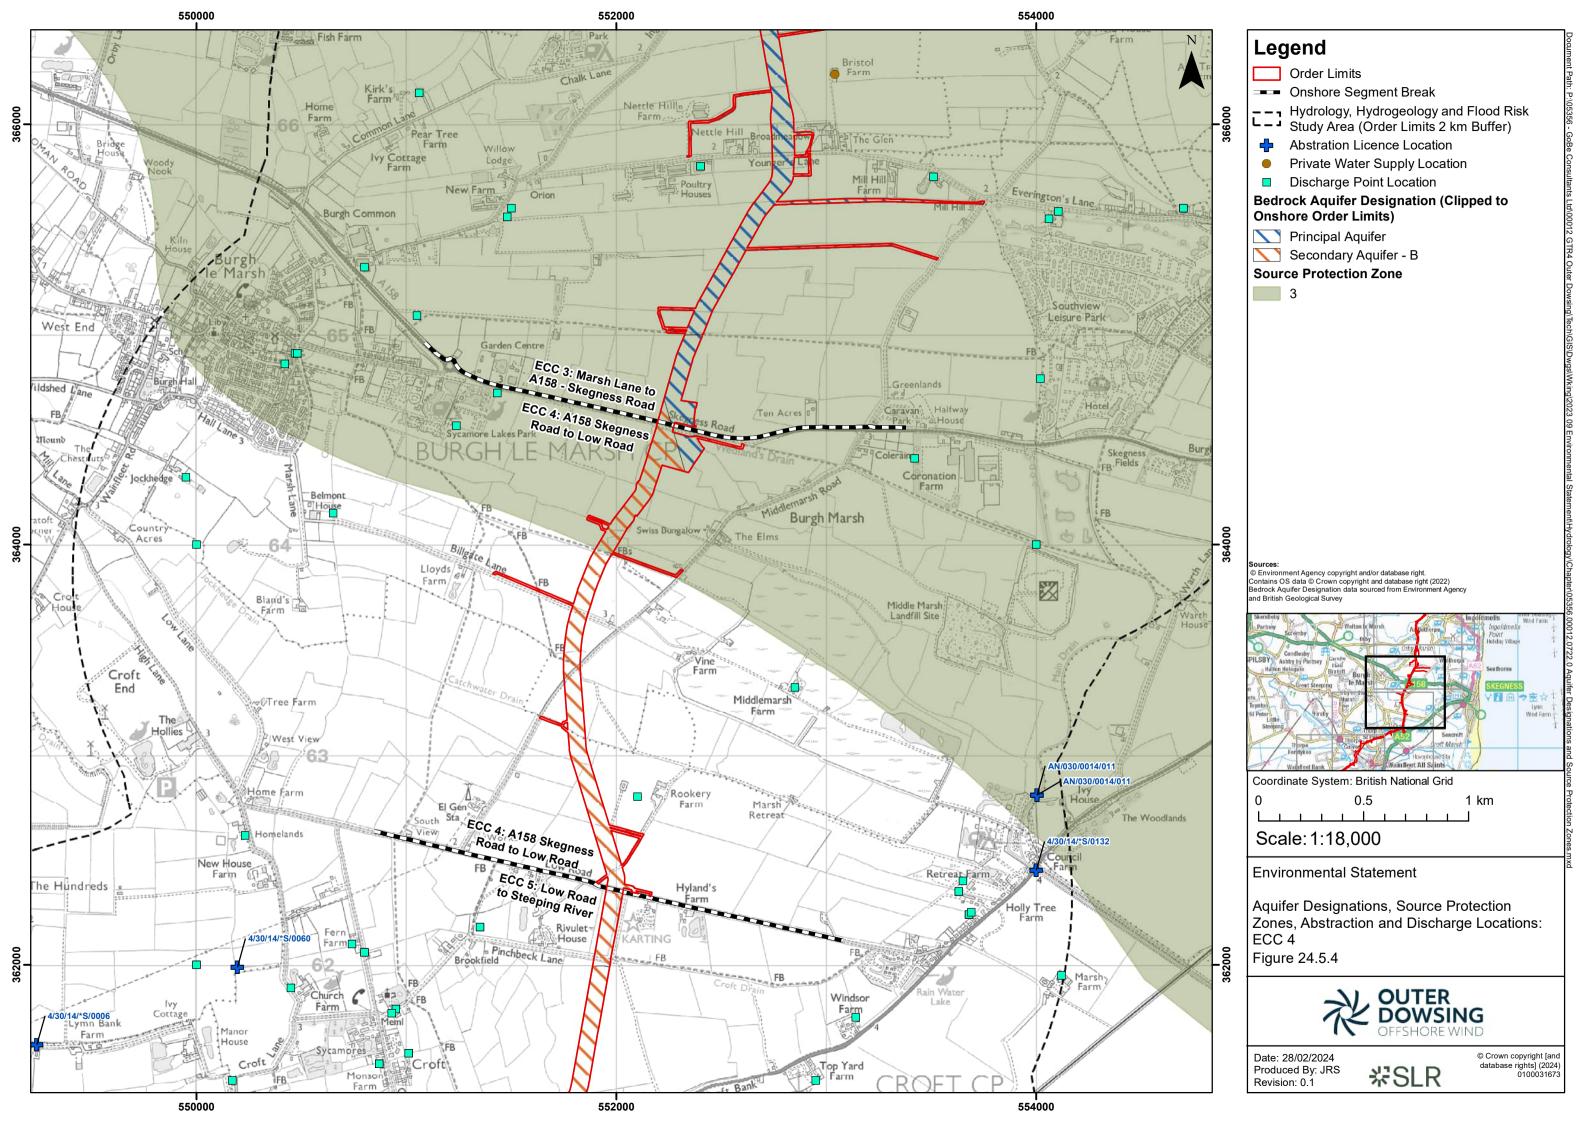

uter<br>Dowsing |  |
|                              |         |                                      |                 |     |        |     | Downing          |                                           |            | dderburn      |                  |  |

## **Table of Figures**

- Figure 24.1 Hydrology, Hydrogeology and Flood Risk Study Area (document reference 6.2.24.1)
- Figure 24.2 Surface Water Operational Catchments (document reference 6.2.24.2)
- Figure 24.3 Internal Drainage Board Administrative Boundaries (document reference 6.2.24.3)
- Figure 24.4 Watercourses and Flood Zones (document reference 6.2.24.4)
- Figure 24.5 Aquifer Designations, Source Protection Zones, Abstraction and Discharge Locations (document reference 6.2.24.5)